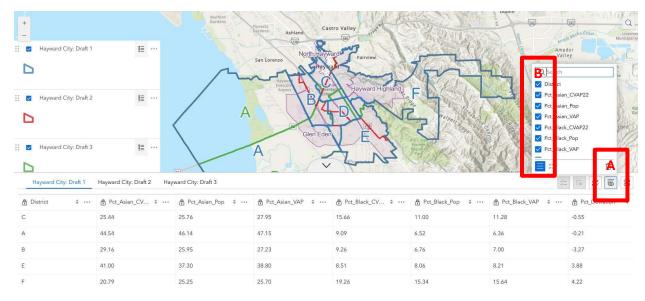

## 9. Select the draft statistics you wish to view by clicking on the draft name.

10. Hide or show data columns by first clicking on "eye" icon (marked "A") and then selected boxes to hide or show from the pop up menu (marked "B").

11. Sort the data table for any statistic, by clicking on the column "arrow" button. This will organize data from greatest to smallest, or smallest to greatest.

| Hayward City: Draft 1 Hayward City: Draft 2 Hayward City: Draft 3 | E                         | Kuller<br>Garden<br>A | Anthere and Anthere anthere anthere anthere anthere anthere anthere anthere an | Harvey               |                   |                  | CVAP22<br>Pop<br>VAP<br>CVAP22<br>Pop |
|-------------------------------------------------------------------|---------------------------|-----------------------|--------------------------------------------------------------------------------------------------------------------------------------------------------------------------------------------------------------------------------------------------------------------------------------------------------------------------------------------------------------------------------------------------------------------------------------------------------------------------------------------------------------------------------------------------------------------------------------------------------------------------------------------------------------------------------------------------------------------------------------------------------------------------------------------------------------------------------------------------------------------------------------------------------------------------------------------------------------------------------------------------------------------------------------------------------------------------------------------------------------------------------------------------------------------------------------------------------------------------------------------------------------------------------------------------------------------------------------------------------------------------------------------------------------------------------------------------------------------------------------------------------------------------------------------------------------------------------------------------------------------------------------------------------------------------------------------------------------------------------------------------------------------------------------------------------------------------------------------------------------------------------------------------------------------------------------------------------------------------------------------------------------------------------------------------------------------------------------------------------------------------------|----------------------|-------------------|------------------|---------------------------------------|
| Hayward City: Draft 1                                             | Hayward City: Draft 2 Hay | ward City: Draft 3    |                                                                                                                                                                                                                                                                                                                                                                                                                                                                                                                                                                                                                                                                                                                                                                                                                                                                                                                                                                                                                                                                                                                                                                                                                                                                                                                                                                                                                                                                                                                                                                                                                                                                                                                                                                                                                                                                                                                                                                                                                                                                                                                                | $\frown$             |                   | 3=               |                                       |
| 🕆 District 💠 🚥                                                    | Pct_Asian_CV \$ ····      | 👚 Pct_Asian_op 💠 …    | 🕆 Pct_Asian_VAP 💠 …                                                                                                                                                                                                                                                                                                                                                                                                                                                                                                                                                                                                                                                                                                                                                                                                                                                                                                                                                                                                                                                                                                                                                                                                                                                                                                                                                                                                                                                                                                                                                                                                                                                                                                                                                                                                                                                                                                                                                                                                                                                                                                            | 骨 Pct_Black_ V ≑ ··· | Pct_Black_Pop 💠 … | Pct_Black_VAP \$ | Pct_Deviation \$                      |
| с                                                                 | 25.44                     | 25.76                 | 27.95                                                                                                                                                                                                                                                                                                                                                                                                                                                                                                                                                                                                                                                                                                                                                                                                                                                                                                                                                                                                                                                                                                                                                                                                                                                                                                                                                                                                                                                                                                                                                                                                                                                                                                                                                                                                                                                                                                                                                                                                                                                                                                                          | 15.66                | 11.00             | 11.28            | -0.55                                 |
| A                                                                 | 44.54                     | 46.14                 | 47.15                                                                                                                                                                                                                                                                                                                                                                                                                                                                                                                                                                                                                                                                                                                                                                                                                                                                                                                                                                                                                                                                                                                                                                                                                                                                                                                                                                                                                                                                                                                                                                                                                                                                                                                                                                                                                                                                                                                                                                                                                                                                                                                          | 9.09                 | 6.52              | 6.36             | -0.21                                 |
| В                                                                 | 29.16                     | 25.95                 | 27.23                                                                                                                                                                                                                                                                                                                                                                                                                                                                                                                                                                                                                                                                                                                                                                                                                                                                                                                                                                                                                                                                                                                                                                                                                                                                                                                                                                                                                                                                                                                                                                                                                                                                                                                                                                                                                                                                                                                                                                                                                                                                                                                          | 9.26                 | 6.76              | 7.00             | -3.27                                 |
| E                                                                 | 41.00                     | 37.30                 | 38.80                                                                                                                                                                                                                                                                                                                                                                                                                                                                                                                                                                                                                                                                                                                                                                                                                                                                                                                                                                                                                                                                                                                                                                                                                                                                                                                                                                                                                                                                                                                                                                                                                                                                                                                                                                                                                                                                                                                                                                                                                                                                                                                          | 8.51                 | 8.06              | 8.21             | 3.88                                  |
| F                                                                 | 20.79                     | 25.25                 | 25.70                                                                                                                                                                                                                                                                                                                                                                                                                                                                                                                                                                                                                                                                                                                                                                                                                                                                                                                                                                                                                                                                                                                                                                                                                                                                                                                                                                                                                                                                                                                                                                                                                                                                                                                                                                                                                                                                                                                                                                                                                                                                                                                          | 19.26                | 15.34             | 15.64            | 4.22                                  |