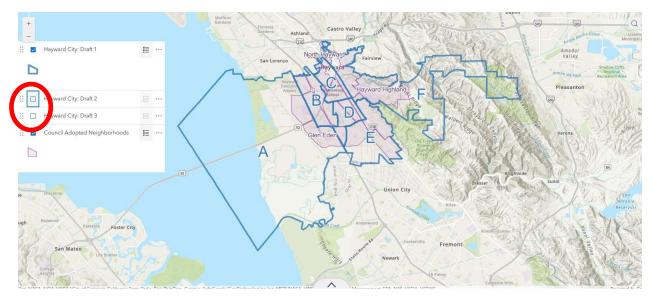

Thank You

1. Remove map lines by clicking on check marks next to shape name.

2. Restore map lines by clicking on boxes next to next to shape name.

3. Zoom in and out on a map by clicking on the "+" or "-" buttons.

4. To move the map around, click and hold your mouse arrow over the map.

6. Get individual district statistics by clicking on a district.

7. To display the whole draft data table, click on "up" arrow at bottom of screen.