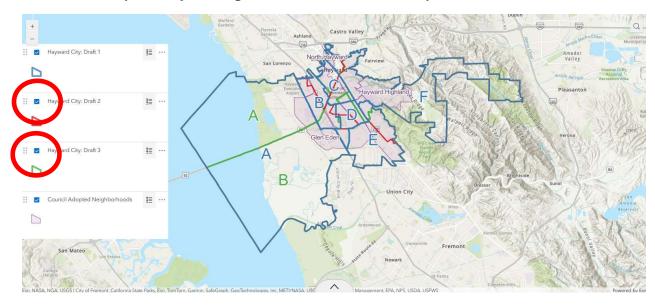

Thank You

1. Remove map lines by clicking on check marks next to shape name.

2. Restore map lines by clicking on boxes next to next to shape name.

3. Zoom in and out on a map by clicking on the "+" or "-" buttons.

4. To move the map around, click and hold your mouse arrow over the map.

6. Get individual district statistics by clicking on a district.

7. To display the whole draft data table, click on "up" arrow at bottom of screen.