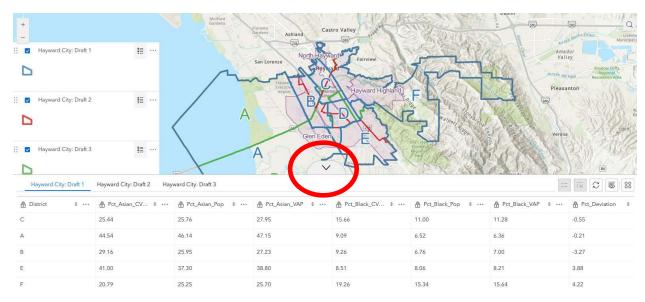

4. To move the map around, click and hold your mouse arrow over the map.

6. Get individual district statistics by clicking on a district.

7. To display the whole draft data table, click on "up" arrow at bottom of screen.

8. To hide the draft table, click on the "down" arrow at top of data table .

## + Castro Valle Hayward City: Draft 1 1≣ … H 🗹 Amador Valley San Lor D Pleasanton Hayward City: Draft 2 ..... **i**≣ … A 🔢 🔽 Hayward City: Draft 3 8≣ … A Hayward City: Draft 3 rd City: Draft 1 Hayward City: Draft 2 C 00 10 A Pct\_Asian\_Pop Pct\_Asian\_VAP \$ ... A Pct\_Black\_CV... \$ ··· A Pct\_Black\_Pop 💠 … Pct\_Black\_VAP \$ ... A Pct\_Deviation A District A ... 25.76 27.95 15.66 11.00 11.28 -0.55 25.44 44.54 46.14 47.15 9.09 6.52 6.36 -0.21 29.16 25.95 27.23 9.26 6.76 7.00 -3.27 41.00 37.30 38.80 8.51 8.06 8.21 3.88 20.79 25.25 25.70 19.26 15.34 15.64 4.22