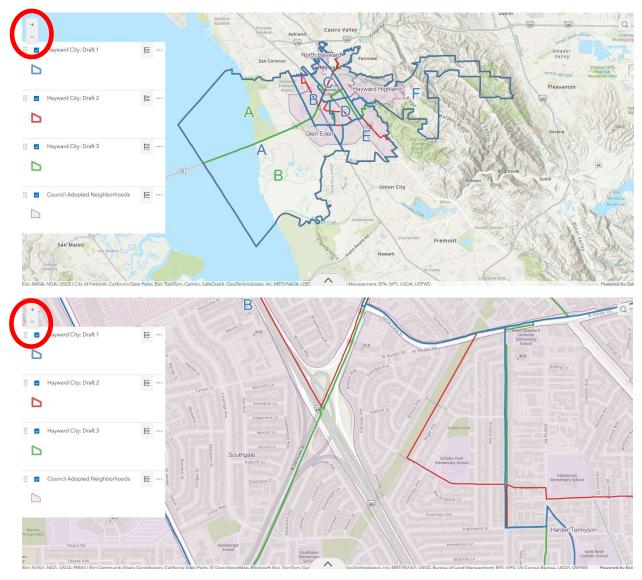

Thank You

1. Remove map lines by clicking on check marks next to shape name.

2. Restore map lines by clicking on boxes next to next to shape name.

3. Zoom in and out on a map by clicking on the "+" or "-" buttons.

4. To move the map around, click and hold your mouse arrow over the map.

6. Get individual district statistics by clicking on a district.

7. To display the whole draft data table, click on "up" arrow at bottom of screen.

8. To hide the draft table, click on the "down" arrow at top of data table .