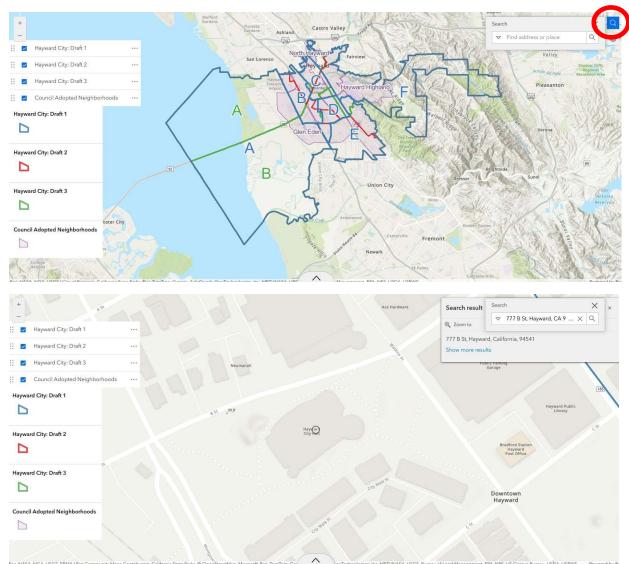

4. To move the map around, click and hold your mouse arrow over the map.

6. Get individual district statistics by clicking on a district.

7. To display the whole draft data table, click on "up" arrow at bottom of screen.

## 9. Select the draft statistics you wish to view by clicking on the draft name.

10. Hide or show data columns by first clicking on "eye" icon (marked "A") and then selected boxes to hide or show from the pop up menu (marked "B").

11. Sort the data table for any statistic, by clicking on the column "arrow" button. This will organize data from greatest to smallest, or smallest to greatest.

| Hayward City: Draft 1 Hayward City: Draft 2 Hayward City: Draft 3 | E                         | Kuller<br>Garden<br>A | Anthere and Anthere anthere anthere anthere anthere anthere anthere anthere an | Harvey               |                   |                  | CVAP22<br>Pop<br>VAP<br>CVAP22<br>Pop |
|-------------------------------------------------------------------|---------------------------|-----------------------|--------------------------------------------------------------------------------------------------------------------------------------------------------------------------------------------------------------------------------------------------------------------------------------------------------------------------------------------------------------------------------------------------------------------------------------------------------------------------------------------------------------------------------------------------------------------------------------------------------------------------------------------------------------------------------------------------------------------------------------------------------------------------------------------------------------------------------------------------------------------------------------------------------------------------------------------------------------------------------------------------------------------------------------------------------------------------------------------------------------------------------------------------------------------------------------------------------------------------------------------------------------------------------------------------------------------------------------------------------------------------------------------------------------------------------------------------------------------------------------------------------------------------------------------------------------------------------------------------------------------------------------------------------------------------------------------------------------------------------------------------------------------------------------------------------------------------------------------------------------------------------------------------------------------------------------------------------------------------------------------------------------------------------------------------------------------------------------------------------------------------------|----------------------|-------------------|------------------|---------------------------------------|
| Hayward City: Draft 1                                             | Hayward City: Draft 2 Hay | ward City: Draft 3    |                                                                                                                                                                                                                                                                                                                                                                                                                                                                                                                                                                                                                                                                                                                                                                                                                                                                                                                                                                                                                                                                                                                                                                                                                                                                                                                                                                                                                                                                                                                                                                                                                                                                                                                                                                                                                                                                                                                                                                                                                                                                                                                                | $\frown$             |                   | 3=               |                                       |
| 🕆 District 💠 🚥                                                    | Pct_Asian_CV \$ ····      | 👚 Pct_Asian_op 💠 …    | 🕆 Pct_Asian_VAP 💠 …                                                                                                                                                                                                                                                                                                                                                                                                                                                                                                                                                                                                                                                                                                                                                                                                                                                                                                                                                                                                                                                                                                                                                                                                                                                                                                                                                                                                                                                                                                                                                                                                                                                                                                                                                                                                                                                                                                                                                                                                                                                                                                            | 骨 Pct_Black_ V ≑ ··· | Pct_Black_Pop 💠 … | Pct_Black_VAP \$ | Pct_Deviation \$                      |
| с                                                                 | 25.44                     | 25.76                 | 27.95                                                                                                                                                                                                                                                                                                                                                                                                                                                                                                                                                                                                                                                                                                                                                                                                                                                                                                                                                                                                                                                                                                                                                                                                                                                                                                                                                                                                                                                                                                                                                                                                                                                                                                                                                                                                                                                                                                                                                                                                                                                                                                                          | 15.66                | 11.00             | 11.28            | -0.55                                 |
| A                                                                 | 44.54                     | 46.14                 | 47.15                                                                                                                                                                                                                                                                                                                                                                                                                                                                                                                                                                                                                                                                                                                                                                                                                                                                                                                                                                                                                                                                                                                                                                                                                                                                                                                                                                                                                                                                                                                                                                                                                                                                                                                                                                                                                                                                                                                                                                                                                                                                                                                          | 9.09                 | 6.52              | 6.36             | -0.21                                 |
| В                                                                 | 29.16                     | 25.95                 | 27.23                                                                                                                                                                                                                                                                                                                                                                                                                                                                                                                                                                                                                                                                                                                                                                                                                                                                                                                                                                                                                                                                                                                                                                                                                                                                                                                                                                                                                                                                                                                                                                                                                                                                                                                                                                                                                                                                                                                                                                                                                                                                                                                          | 9.26                 | 6.76              | 7.00             | -3.27                                 |
| E                                                                 | 41.00                     | 37.30                 | 38.80                                                                                                                                                                                                                                                                                                                                                                                                                                                                                                                                                                                                                                                                                                                                                                                                                                                                                                                                                                                                                                                                                                                                                                                                                                                                                                                                                                                                                                                                                                                                                                                                                                                                                                                                                                                                                                                                                                                                                                                                                                                                                                                          | 8.51                 | 8.06              | 8.21             | 3.88                                  |
| F                                                                 | 20.79                     | 25.25                 | 25.70                                                                                                                                                                                                                                                                                                                                                                                                                                                                                                                                                                                                                                                                                                                                                                                                                                                                                                                                                                                                                                                                                                                                                                                                                                                                                                                                                                                                                                                                                                                                                                                                                                                                                                                                                                                                                                                                                                                                                                                                                                                                                                                          | 19.26                | 15.34             | 15.64            | 4.22                                  |