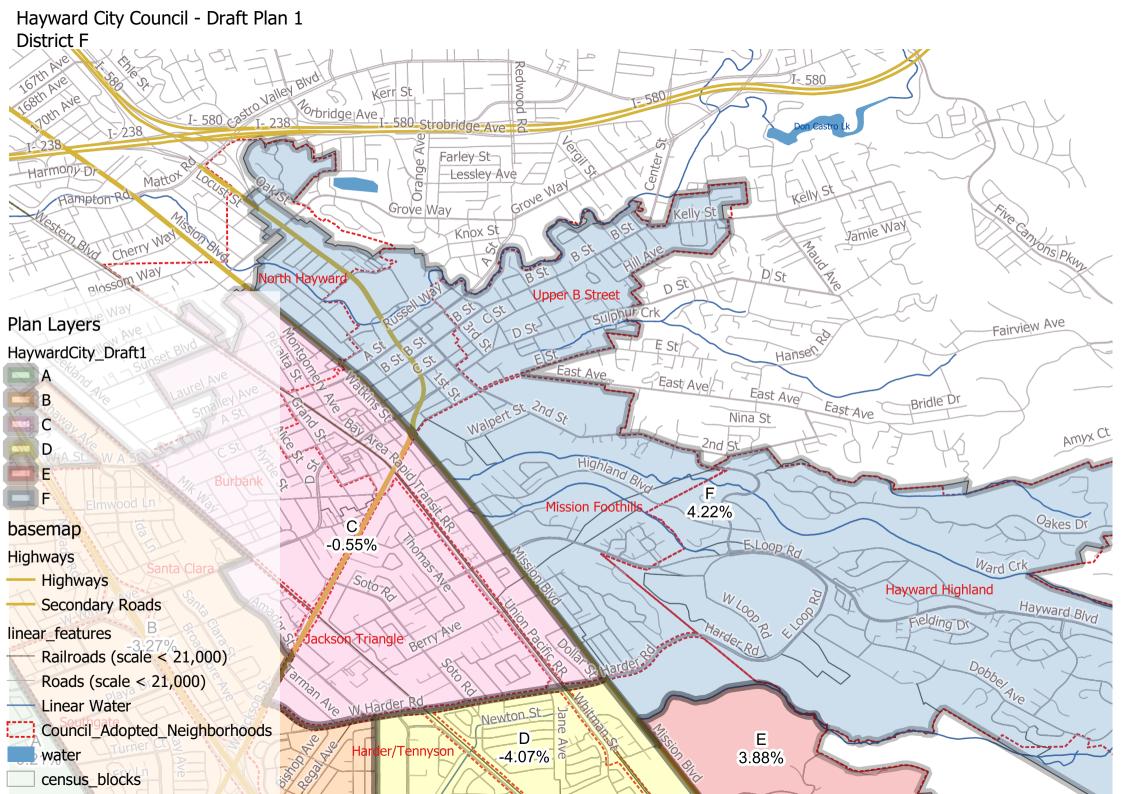

## Hayward City Council - Draft Plan 1

|          |            |           |           | Total      | Total        |
|----------|------------|-----------|-----------|------------|--------------|
|          |            |           |           | Citizen    | Registration |
|          | Total      |           | %         | Voting Age | as of Nov    |
| District | Population | Deviation | Deviation | Population | 2022         |
| Α        | 27,139     | -56       | -0.21%    | 19,254     | 14,610       |
| В        | 26,305     | -890      | -3.27%    | 15,503     | 12,870       |
| С        | 27,046     | -149      | -0.55%    | 15,171     | 11,556       |
| D        | 26,088     | -1,107    | -4.07%    | 13,094     | 10,090       |
| Е        | 28,251     | 1,056     | 3.88%     | 19,572     | 15,232       |
| F        | 28,343     | 1,148     | 4.22%     | 20,226     | 14,614       |