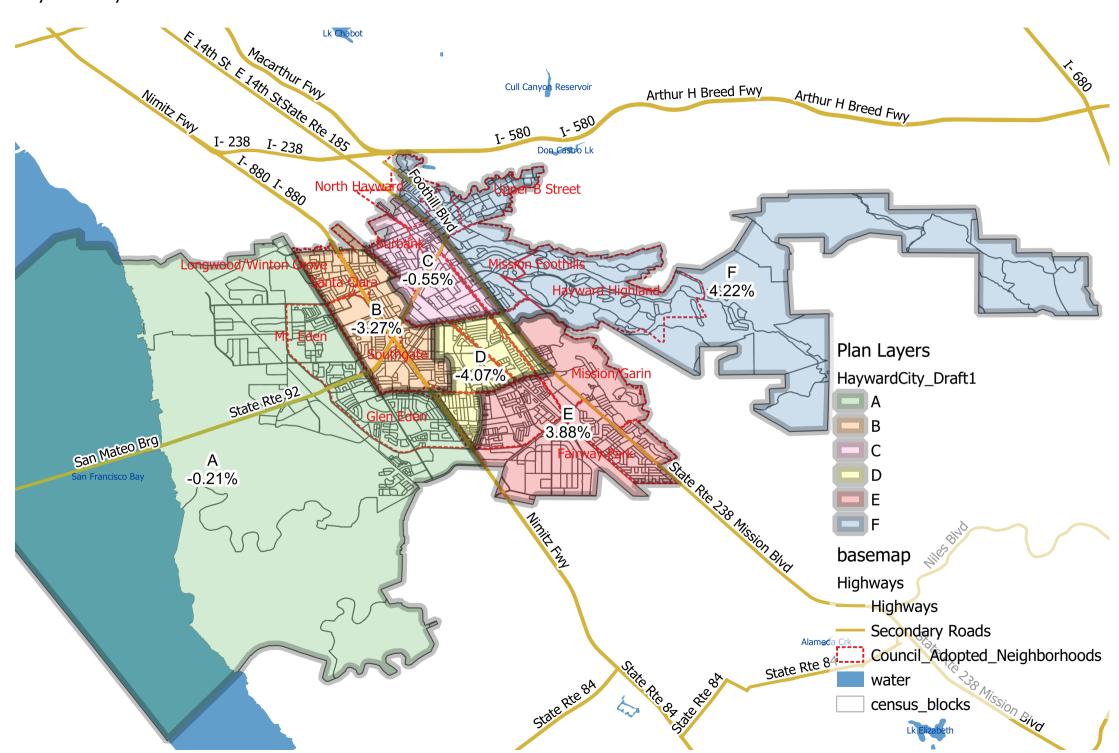

## Hayward City Council - Draft Plan 1

|          |            |           |           | Total      | Total        |
|----------|------------|-----------|-----------|------------|--------------|
|          |            |           |           | Citizen    | Registration |
|          | Total      |           | %         | Voting Age | as of Nov    |
| District | Population | Deviation | Deviation | Population | 2022         |
| Α        | 27,139     | -56       | -0.21%    | 19,254     | 14,610       |
| В        | 26,305     | -890      | -3.27%    | 15,503     | 12,870       |
| С        | 27,046     | -149      | -0.55%    | 15,171     | 11,556       |
| D        | 26,088     | -1,107    | -4.07%    | 13,094     | 10,090       |
| Е        | 28,251     | 1,056     | 3.88%     | 19,572     | 15,232       |
| F        | 28,343     | 1,148     | 4.22%     | 20,226     | 14,614       |

Source: CA Adjusted 2020 Census Data, Citizen Voting Age Population Data, and Nov 2022 Registration Data via the CA Statewide Database

| Citizen Voting Age Population |          |         |         |                 |         |                                       |  |  |  |
|-------------------------------|----------|---------|---------|-----------------|---------|---------------------------------------|--|--|--|
|                               | % Latino | % White | % Black | %<br>Indigenous | % Asian | %<br>Hawaiian<br>or Other<br>Pac. Is. |  |  |  |
| District                      | CVAP     | CVAP    | CVAP    | CVAP            | CVAP    | CVAP                                  |  |  |  |
| А                             | 29.2%    | 13.4%   | 9.1%    | 0.9%            | 44.5%   | 1.6%                                  |  |  |  |
| В                             | 37.2%    | 20.1%   | 9.3%    | 0.6%            | 29.2%   | 2.3%                                  |  |  |  |
| С                             | 37.6%    | 18.2%   | 15.7%   | 0.1%            | 25.4%   | 1.0%                                  |  |  |  |
| D                             | 43.2%    | 17.0%   | 11.3%   | 0.5%            | 20.5%   | 5.3%                                  |  |  |  |
| Е                             | 26.9%    | 19.1%   | 8.5%    | 0.3%            | 41.0%   | 3.0%                                  |  |  |  |
| F                             | 21.7%    | 34.9%   | 19.3%   | 1.3%            | 20.8%   | 1.3%                                  |  |  |  |

Source: Nov 2022 Registration and Citizen Voting Age Population (CVAP) Special Tabulation from the 2018-2022 5-Year American Community Survey via CA Statewide Database

Note: Racial and ethnic characteristics of the Citizens Voting Age Population (CVAP) are tabulated according to Department of Justice standards.