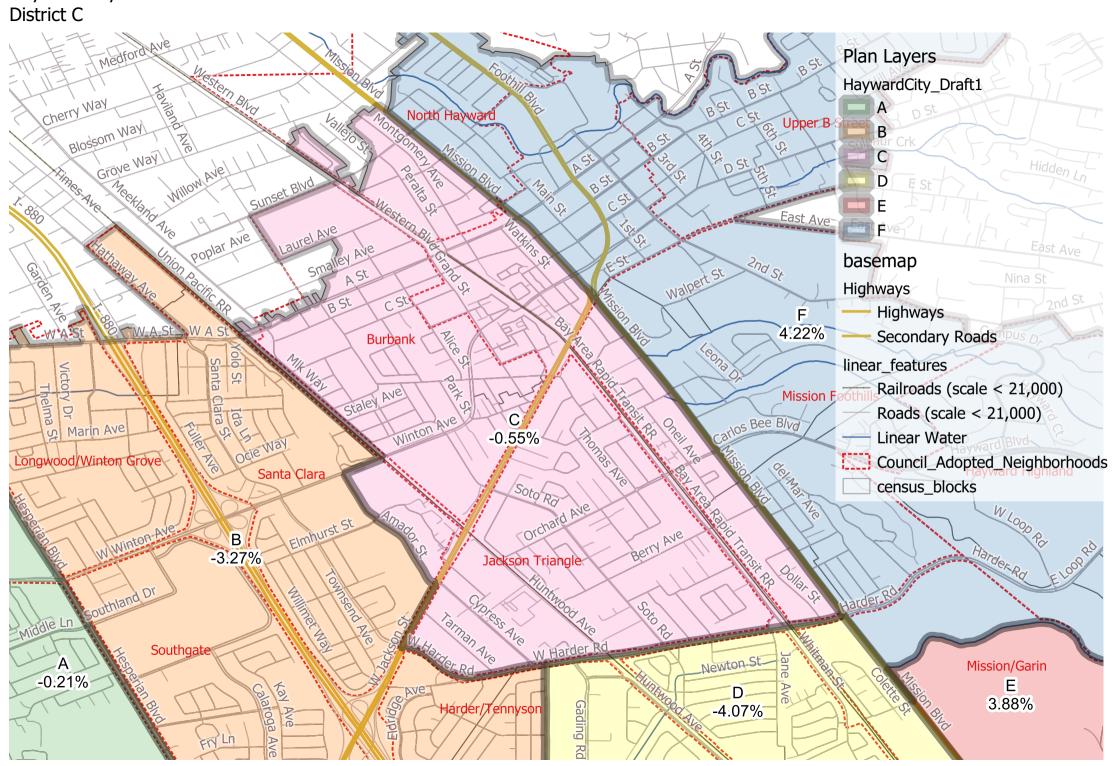

Hayward City Council - Draft Plan 1

Hayward City Council - Draft Plan 1 District D

Hayward City Council - Draft Plan 1 District E