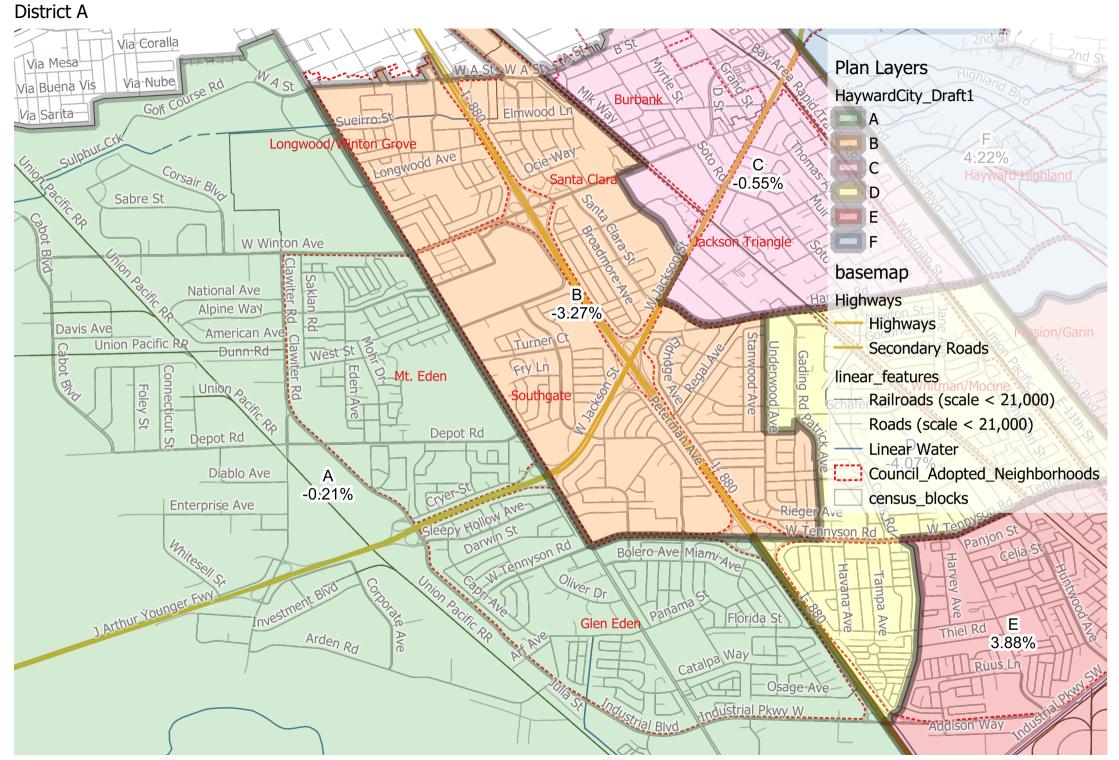

Hayward City Council - Draft Plan 1 District A

Hayward City Council - Draft Plan 1 District A

Hayward City Council - Draft Plan 1 District B Via Media Sunset Blvc Upper B Street -shirley Ave North Havward East Ave Via Aires Smalley Ave Via Chiquita 2nd St2nd St) Bartlett Ave W Sunset Blvd Ward Crk Highland Blvd WA St WASt Burbank Via Nube Meek Ave 4.22% Sulphur Crk Redbud Ln Winton Ave Longwood/Winton Grove -0.55% Corsain Santa Clara Hayward Highland Plan Layers -Elmhurst St Berry Ave HaywardCity Draft1 Jackson Triangle W Winton Ave Southland Dr В В N Harder Rd Denton Ave -3.27% D -Virginia St Mission/Gari Turner Ct St Gading -Mt. Eden Whitman/Mocine Southgate basemap -0.21% cade St Rd Laguna Dr Schafer Rd **Highways** D Calaroga Ave Highways Depot Rd -4.07% McBride Ln Secondary Roads Matrial Blvg Troll Plo Harris Rd linear features Sieepy Hollow, Ave Railroads (scale < 21,000) Rieger Ave Roads (scale < 21,000) W Tennyson Rd W Ten W Tennyson Rd oll Road) Linear Water la Porte Ave Glen Eden Bolero Ave Council Adopted Neighborhoods 3.88% census\_blocks