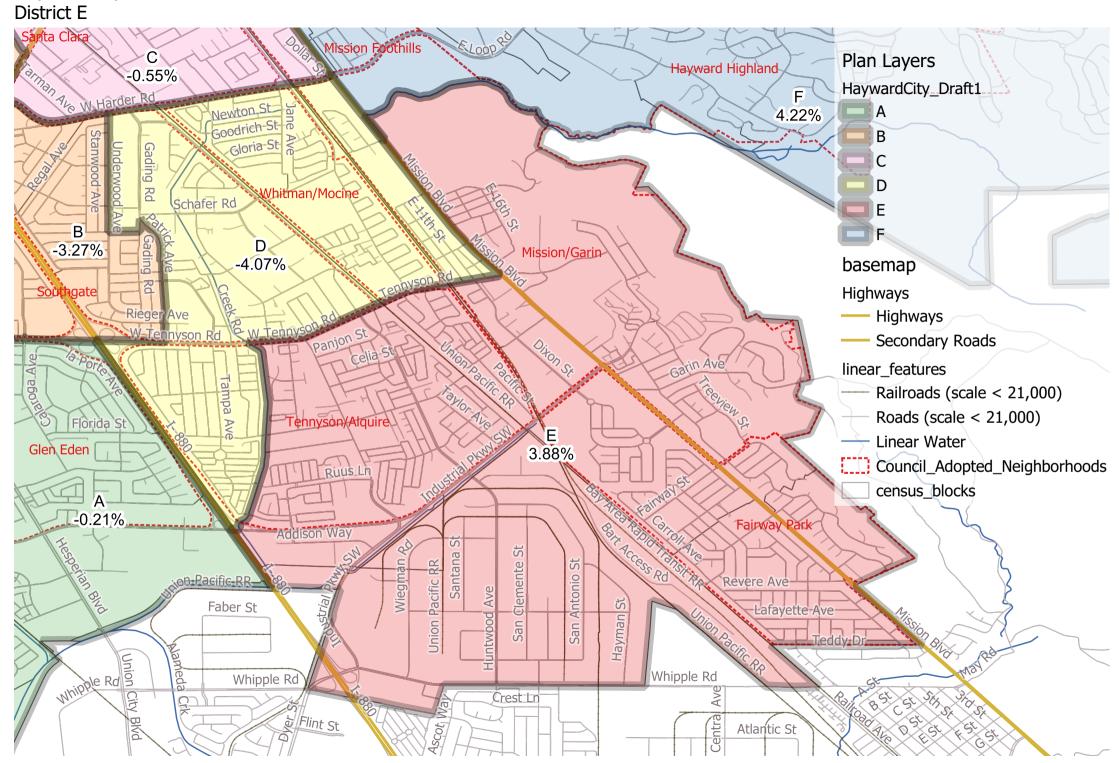

## Hayward City Council - Draft Plan 1

|          |            |           |           | Total      | Total        |
|----------|------------|-----------|-----------|------------|--------------|
|          |            |           |           | Citizen    | Registration |
|          | Total      |           | %         | Voting Age | as of Nov    |
| District | Population | Deviation | Deviation | Population | 2022         |
| Α        | 27,139     | -56       | -0.21%    | 19,254     | 14,610       |
| В        | 26,305     | -890      | -3.27%    | 15,503     | 12,870       |
| С        | 27,046     | -149      | -0.55%    | 15,171     | 11,556       |
| D        | 26,088     | -1,107    | -4.07%    | 13,094     | 10,090       |
| Е        | 28,251     | 1,056     | 3.88%     | 19,572     | 15,232       |
| F        | 28,343     | 1,148     | 4.22%     | 20,226     | 14,614       |

Hayward City Council - Draft Plan 1

Hayward City Council - Draft Plan 1 District D

Hayward City Council - Draft Plan 1 District E