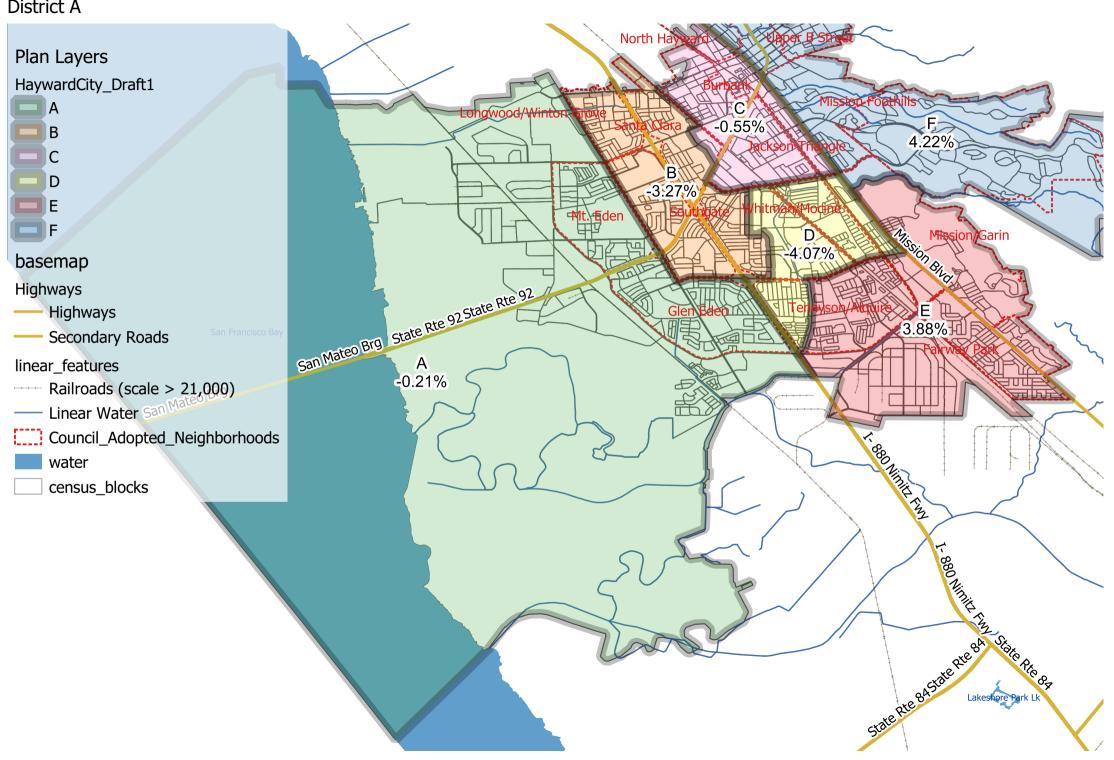

Hayward City Council - Draft Plan 1 District A

Hayward City Council - Draft Plan 1 District A

Hayward City Council - Draft Plan 1 District B Via Media Sunset Blvc Upper B Street -shirley Ave North Havward East Ave Via Aires Smalley Ave Via Chiquita 2nd St2nd St) Bartlett Ave W Sunset Blvd Ward Crk Highland Blvd WA St WASt Burbank Via Nube Meek Ave 4.22% Sulphur Crk Redbud Ln Winton Ave Longwood/Winton Grove -0.55% Corsain Santa Clara Hayward Highland Plan Layers -Elmhurst St Berry Ave HaywardCity Draft1 Jackson Triangle W Winton Ave Southland Dr В В N Harder Rd Denton Ave -3.27% D -Virginia St Mission/Gari Turner Ct St Gading -Mt. Eden Whitman/Mocine Southgate basemap -0.21% cade St Rd Laguna Dr Schafer Rd **Highways** D Calaroga Ave Highways Depot Rd -4.07% McBride Ln Secondary Roads Matrial Blvg Troll Plo Harris Rd linear features Sieepy Hollow, Ave Railroads (scale < 21,000) Rieger Ave Roads (scale < 21,000) W Tennyson Rd W Ten W Tennyson Rd oll Road) Linear Water la Porte Ave Glen Eden Bolero Ave Council Adopted Neighborhoods 3.88% census\_blocks