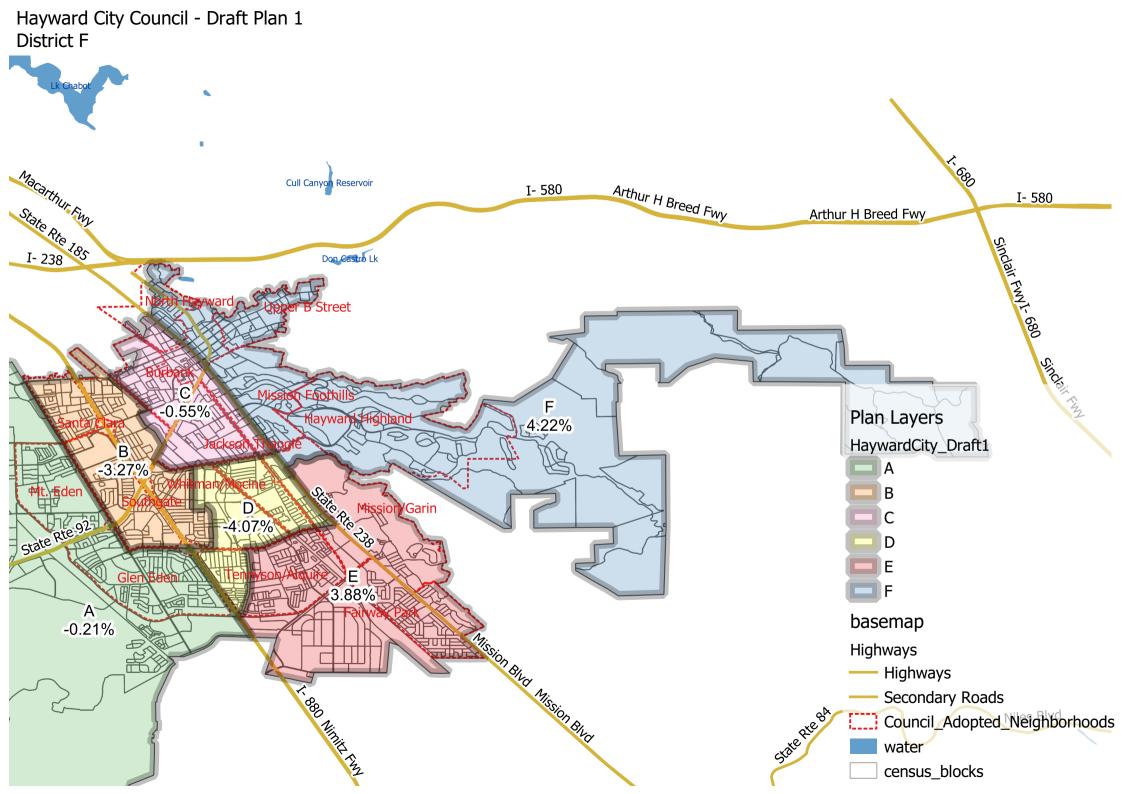

## Hayward City Council - Draft Plan 1

|          |            |           |           | Total      | Total        |
|----------|------------|-----------|-----------|------------|--------------|
|          |            |           |           | Citizen    | Registration |
|          | Total      |           | %         | Voting Age | as of Nov    |
| District | Population | Deviation | Deviation | Population | 2022         |
| Α        | 27,139     | -56       | -0.21%    | 19,254     | 14,610       |
| В        | 26,305     | -890      | -3.27%    | 15,503     | 12,870       |
| С        | 27,046     | -149      | -0.55%    | 15,171     | 11,556       |
| D        | 26,088     | -1,107    | -4.07%    | 13,094     | 10,090       |
| Е        | 28,251     | 1,056     | 3.88%     | 19,572     | 15,232       |
| F        | 28,343     | 1,148     | 4.22%     | 20,226     | 14,614       |