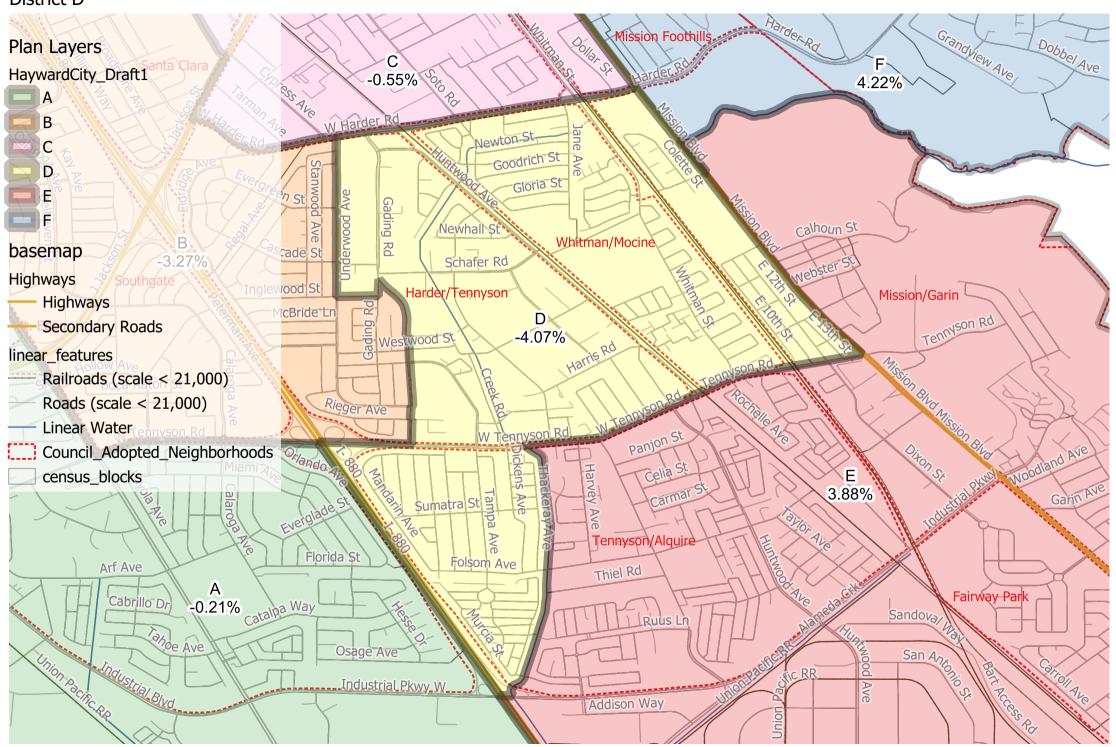

## Hayward City Council - Draft Plan 1

|          |            |           |           | Total      | Total        |
|----------|------------|-----------|-----------|------------|--------------|
|          |            |           |           | Citizen    | Registration |
|          | Total      |           | %         | Voting Age | as of Nov    |
| District | Population | Deviation | Deviation | Population | 2022         |
| Α        | 27,139     | -56       | -0.21%    | 19,254     | 14,610       |
| В        | 26,305     | -890      | -3.27%    | 15,503     | 12,870       |
| С        | 27,046     | -149      | -0.55%    | 15,171     | 11,556       |
| D        | 26,088     | -1,107    | -4.07%    | 13,094     | 10,090       |
| Е        | 28,251     | 1,056     | 3.88%     | 19,572     | 15,232       |
| F        | 28,343     | 1,148     | 4.22%     | 20,226     | 14,614       |

Hayward City Council - Draft Plan 1

Hayward City Council - Draft Plan 1 District D

Hayward City Council - Draft Plan 1 District E