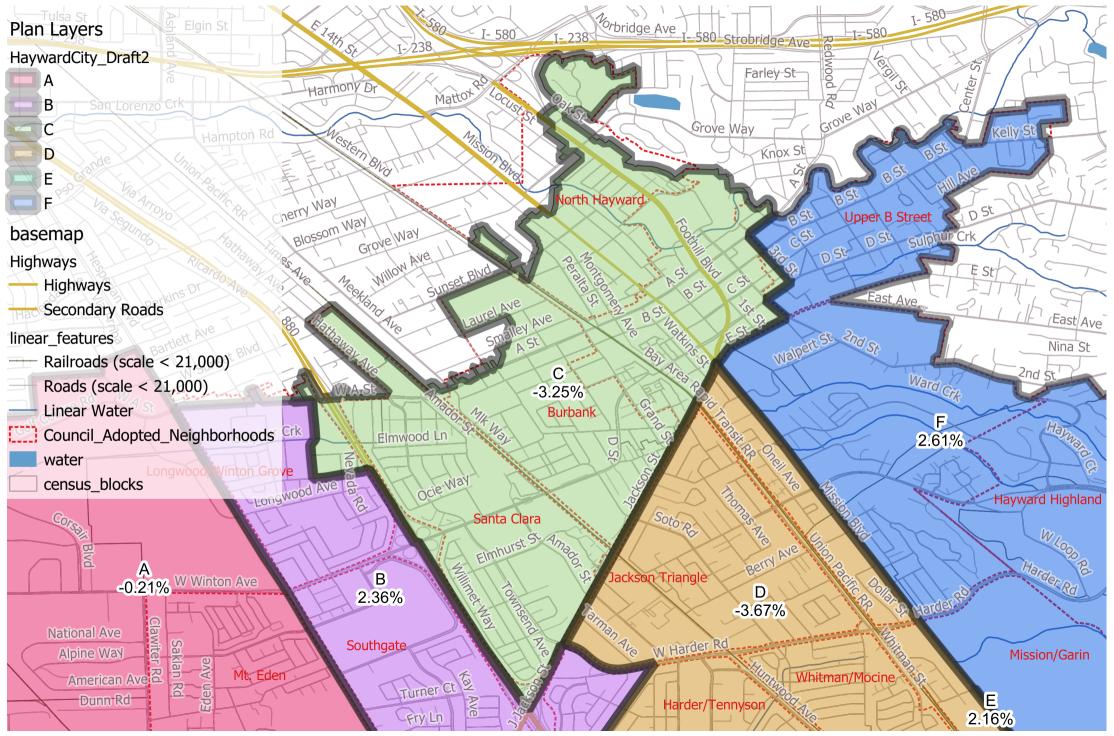

# Hayward City Council - Draft Plan 2

|          |            |           |           | Total      | Total        |
|----------|------------|-----------|-----------|------------|--------------|
|          |            |           |           | Citizen    | Registration |
|          | Total      |           | %         | Voting Age | as of Nov    |
| District | Population | Deviation | Deviation | Population | 2022         |
| A        | 27,139     | -56       | -0.21%    | 19,254     | 14,610       |
| В        | 27,837     | 642       | 2.36%     | 14,664     | 11,576       |
| С        | 26,312     | -883      | -3.25%    | 15,780     | 11,796       |
| D        | 26,196     | -999      | -3.67%    | 13,713     | 11,366       |
| E        | 27,782     | 587       | 2.16%     | 19,222     | 14,832       |
| F        | 27,906     | 711       | 2.61%     | 20,187     | 14,792       |

Source: CA Adjusted 2020 Census Data, Citizen Voting Age Population Data, and Nov 2022 Registration Data via the CA Statewide Database

| Citizen Voting Age Population |                  |                 |                 |                         |                 |                                               |  |  |  |
|-------------------------------|------------------|-----------------|-----------------|-------------------------|-----------------|-----------------------------------------------|--|--|--|
| District                      | % Latino<br>CVAP | % White<br>CVAP | % Black<br>CVAP | %<br>Indigenous<br>CVAP | % Asian<br>CVAP | %<br>Hawaiian<br>or Other<br>Pac. Is.<br>CVAP |  |  |  |
| Α                             | 29.2%            | 13.4%           | 9.1%            | 0.9%                    | 44.5%           | 1.6%                                          |  |  |  |
| В                             | 36.8%            | 20.5%           | 11.3%           | 0.3%                    | 26.7%           | 2.3%                                          |  |  |  |
| С                             | 33.4%            | 22.9%           | 17.2%           | 1.0%                    | 23.0%           | 1.7%                                          |  |  |  |
| D                             | 41.8%            | 16.4%           | 12.6%           | 0.3%                    | 23.8%           | 3.3%                                          |  |  |  |
| E                             | 32.5%            | 17.1%           | 7.7%            | 0.3%                    | 36.8%           | 3.8%                                          |  |  |  |
| F                             | 20.5%            | 33.3%           | 16.2%           | 0.9%                    | 26.8%           | 1.4%                                          |  |  |  |

Source: Nov 2022 Registration and Citizen Voting Age Population (CVAP) Special Tabulation from the 2018-2022 5-Year American Community Survey via CA Statewide Database

Note: Racial and ethnic characteristics of the Citizens Voting Age Population (CVAP) are tabulated according to Department of Justice standards.

### Hayward City Council - Draft Plan 2 District A

## Hayward City Council - Draft Plan 2 District A

# Hayward City Council - Draft Plan 2 District B

# Hayward City Council - Draft Plan 2 District C

## Hayward City Council - Draft Plan 2 District D

# Hayward City Council - Draft Plan 2 District E

# Hayward City Council - Draft Plan 2 District F

## Hayward City Council - Draft Plan 2 District F