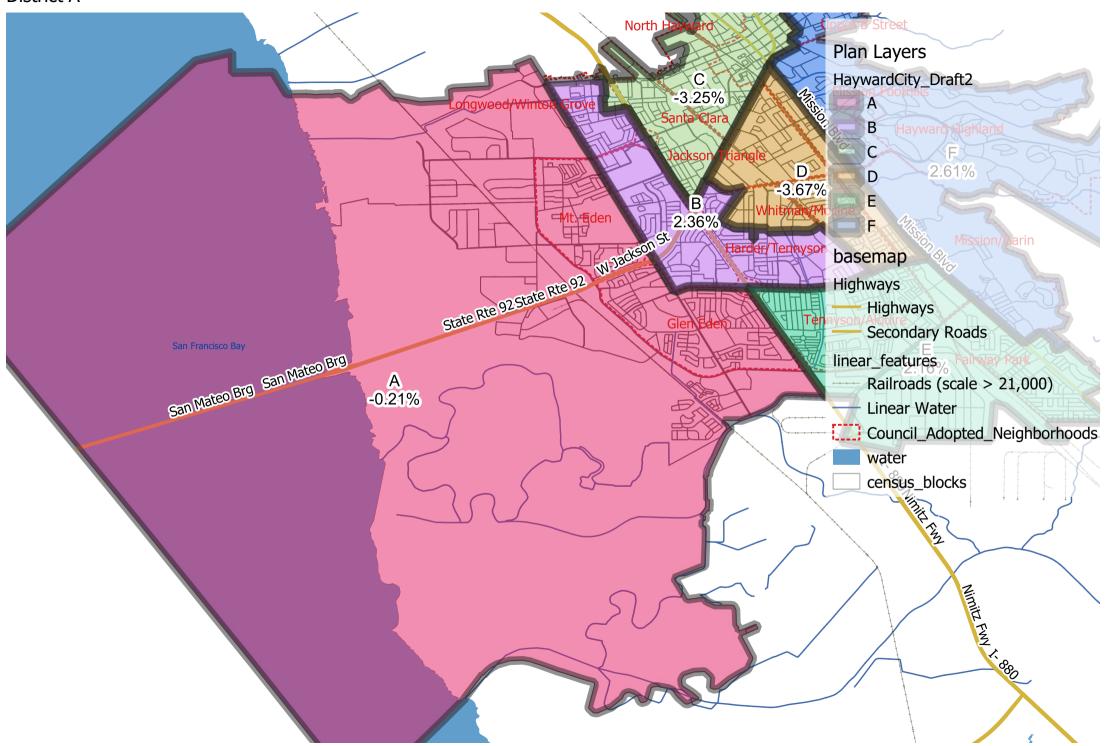

### Hayward City Council - Draft Plan 2 District A

## Hayward City Council - Draft Plan 2 District A