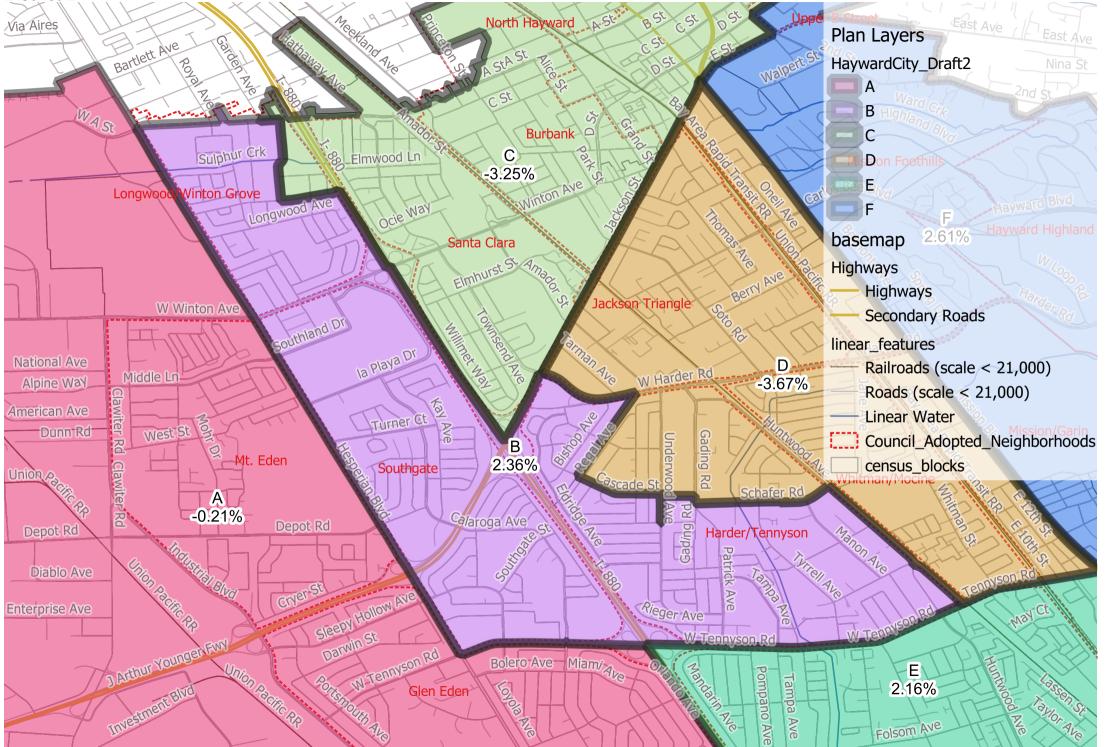

17.1%           | 7.7%            | 0.3%                    | 36.8%           | 3.8%                                          |  |  |  |
| F                             | 20.5%            | 33.3%           | 16.2%           | 0.9%                    | 26.8%           | 1.4%                                          |  |  |  |

Source: Nov 2022 Registration and Citizen Voting Age Population (CVAP) Special Tabulation from the 2018-2022 5-Year American Community Survey via CA Statewide Database

Note: Racial and ethnic characteristics of the Citizens Voting Age Population (CVAP) are tabulated according to Department of Justice standards.

### Hayward City Council - Draft Plan 2 District A



## Hayward City Council - Draft Plan 2 District A



# Hayward City Council - Draft Plan 2 District B



# Hayward City Council - Draft Plan 2 District C



## Hayward City Council - Draft Plan 2 District D



# Hayward City Council - Draft Plan 2 District E



# Hayward City Council - Draft Plan 2 District F



## Hayward City Council - Draft Plan 2 District F