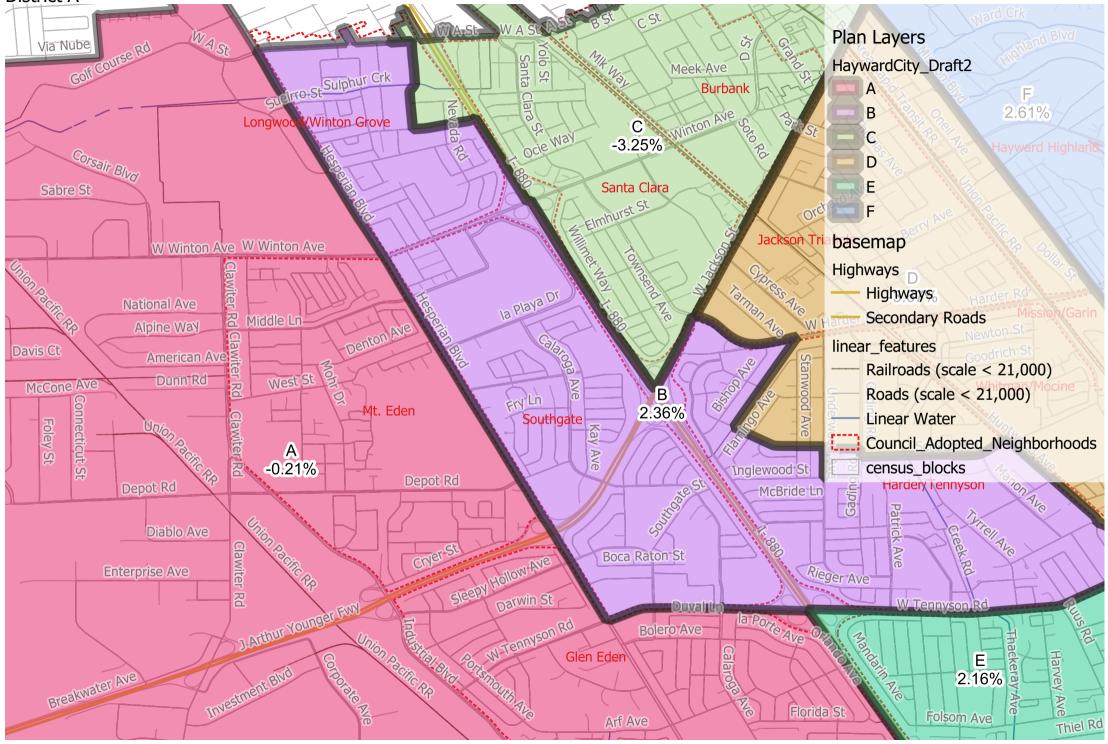

E                             | 32.5%            | 17.1%           | 7.7%            | 0.3%                    | 36.8%           | 3.8%                                          |  |  |  |
| F                             | 20.5%            | 33.3%           | 16.2%           | 0.9%                    | 26.8%           | 1.4%                                          |  |  |  |

Source: Nov 2022 Registration and Citizen Voting Age Population (CVAP) Special Tabulation from the 2018-2022 5-Year American Community Survey via CA Statewide Database

Note: Racial and ethnic characteristics of the Citizens Voting Age Population (CVAP) are tabulated according to Department of Justice standards.

### Hayward City Council - Draft Plan 2 District A



## Hayward City Council - Draft Plan 2 District A



# Hayward City Council - Draft Plan 2 District B



# Hayward City Council - Draft Plan 2 District C



## Hayward City Council - Draft Plan 2 District D



# Hayward City Council - Draft Plan 2 District E



# Hayward City Council - Draft Plan 2 District F



## Hayward City Council - Draft Plan 2 District F