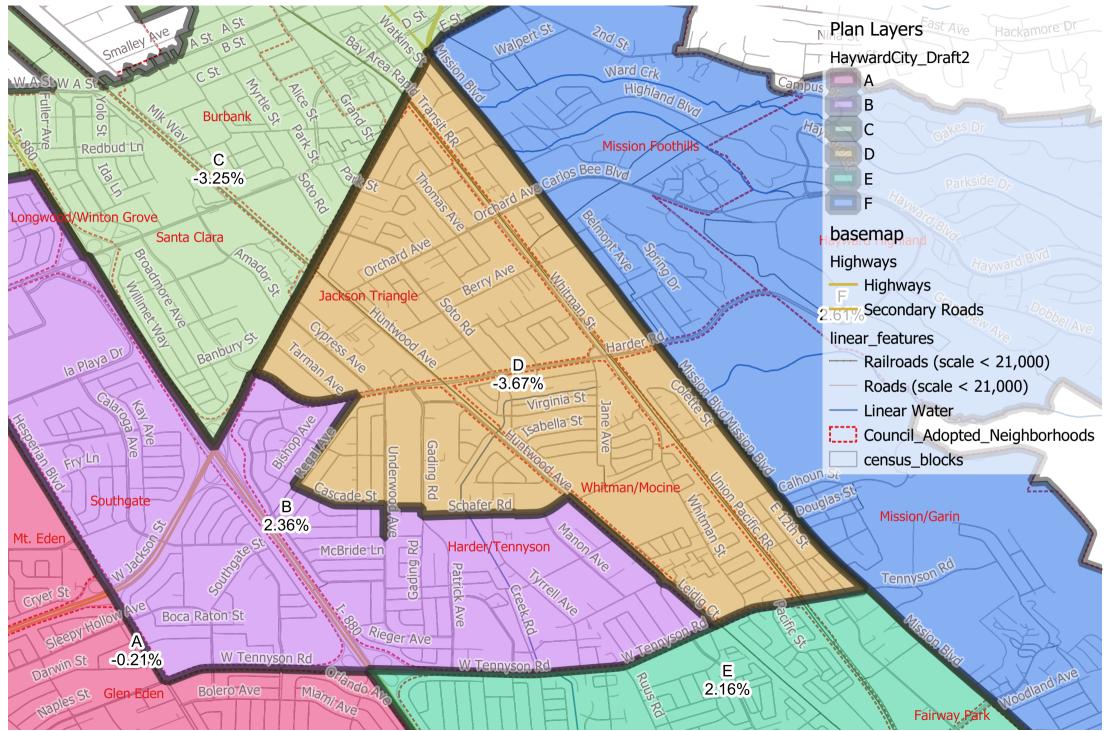

# Hayward City Council - Draft Plan 2 District B

# Hayward City Council - Draft Plan 2 District C

## Hayward City Council - Draft Plan 2 District D

# Hayward City Council - Draft Plan 2 District E