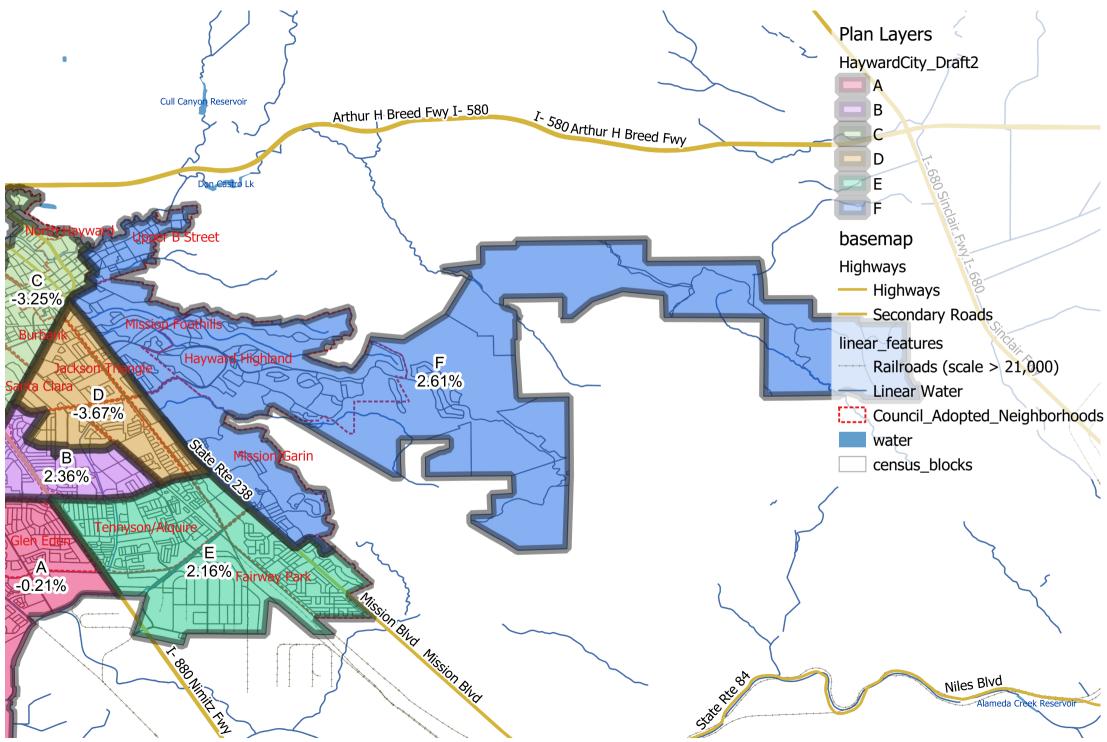

# Hayward City Council - Draft Plan 2 District F

## Hayward City Council - Draft Plan 2 District F