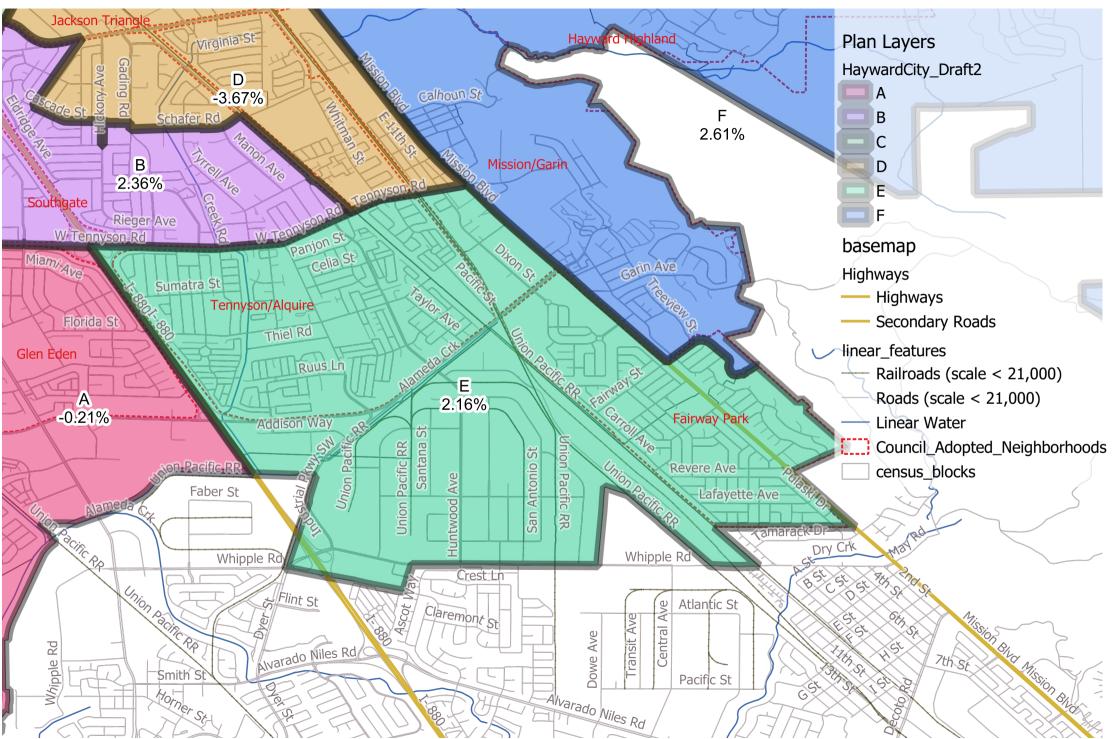

## Hayward City Council - Draft Plan 2 District D

# Hayward City Council - Draft Plan 2 District E

# Hayward City Council - Draft Plan 2 District F

## Hayward City Council - Draft Plan 2 District F