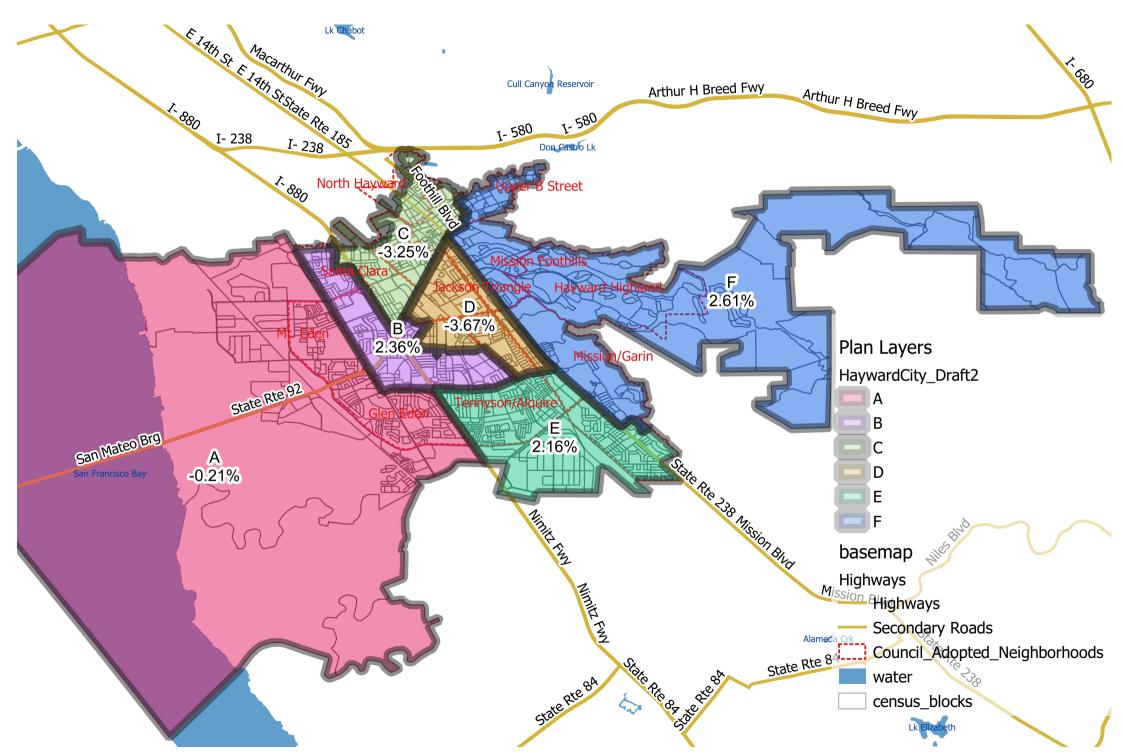

# Hayward City Council - Draft Plan 2

|          |            |           |           | Total      | Total        |
|----------|------------|-----------|-----------|------------|--------------|
|          |            |           |           | Citizen    | Registration |
|          | Total      |           | %         | Voting Age | as of Nov    |
| District | Population | Deviation | Deviation | Population | 2022         |
| A        | 27,139     | -56       | -0.21%    | 19,254     | 14,610       |
| В        | 27,837     | 642       | 2.36%     | 14,664     | 11,576       |
| С        | 26,312     | -883      | -3.25%    | 15,780     | 11,796       |
| D        | 26,196     | -999      | -3.67%    | 13,713     | 11,366       |
| E        | 27,782     | 587       | 2.16%     | 19,222     | 14,832       |
| F        | 27,906     | 711       | 2.61%     | 20,187     | 14,792       |

Source: CA Adjusted 2020 Census Data, Citizen Voting Age Population Data, and Nov 2022 Registration Data via the CA Statewide Database

| Citizen Voting Age Population |                  |                 |                 |                         |                 |                                               |  |  |  |
|-------------------------------|------------------|-----------------|-----------------|-------------------------|-----------------|-----------------------------------------------|--|--|--|
| District                      | % Latino<br>CVAP | % White<br>CVAP | % Black<br>CVAP | %<br>Indigenous<br>CVAP | % Asian<br>CVAP | %<br>Hawaiian<br>or Other<br>Pac. Is.<br>CVAP |  |  |  |
| Α                             | 29.2%            | 13.4%           | 9.1%            | 0.9%                    | 44.5%           | 1.6%                                          |  |  |  |
| В                             | 36.8%            | 20.5%           | 11.3%           | 0.3%                    | 26.7%           | 2.3%                                          |  |  |  |
| С                             | 33.4%            | 22.9%           | 17.2%           | 1.0%                    | 23.0%           | 1.7%                                          |  |  |  |
| D                             | 41.8%            | 16.4%           | 12.6%           | 0.3%                    | 23.8%           | 3.3%                                          |  |  |  |
| E                             | 32.5%            | 17.1%           | 7.7%            | 0.3%                    | 36.8%           | 3.8%                                          |  |  |  |
| F                             | 20.5%            | 33.3%           | 16.2%           | 0.9%                    | 26.8%           | 1.4%                                          |  |  |  |

Source: Nov 2022 Registration and Citizen Voting Age Population (CVAP) Special Tabulation from the 2018-2022 5-Year American Community Survey via CA Statewide Database

Note: Racial and ethnic characteristics of the Citizens Voting Age Population (CVAP) are tabulated according to Department of Justice standards.