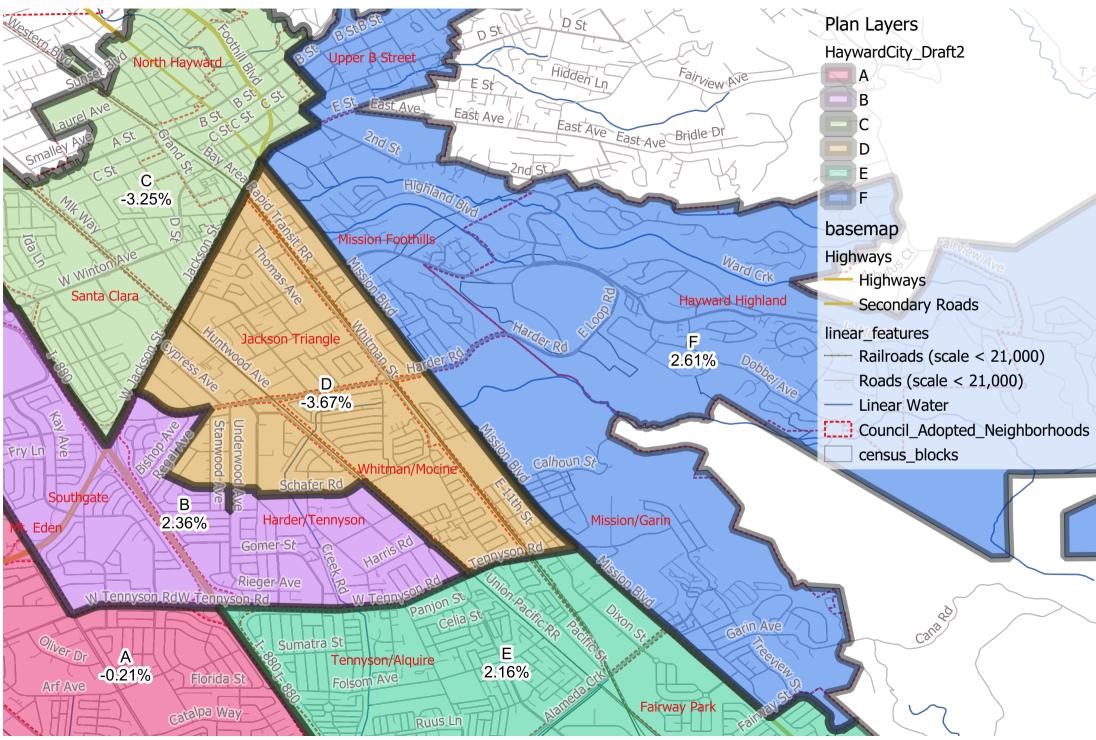

# Hayward City Council - Draft Plan 2

|          |            |           |           | Total      | Total        |
|----------|------------|-----------|-----------|------------|--------------|
|          |            |           |           | Citizen    | Registration |
|          | Total      |           | %         | Voting Age | as of Nov    |
| District | Population | Deviation | Deviation | Population | 2022         |
| A        | 27,139     | -56       | -0.21%    | 19,254     | 14,610       |
| В        | 27,837     | 642       | 2.36%     | 14,664     | 11,576       |
| С        | 26,312     | -883      | -3.25%    | 15,780     | 11,796       |
| D        | 26,196     | -999      | -3.67%    | 13,713     | 11,366       |
| E        | 27,782     | 587       | 2.16%     | 19,222     | 14,832       |
| F        | 27,906     | 711       | 2.61%     | 20,187     | 14,792       |

Source: CA Adjusted 2020 Census Data, Citizen Voting Age Population Data, and Nov 2022 Registration Data via the CA Statewide Database

| Citizen Voting Age Population |                  |                 |                 |                         |                 |                                               |  |  |  |
|-------------------------------|------------------|-----------------|-----------------|-------------------------|-----------------|-----------------------------------------------|--|--|--|
| District                      | % Latino<br>CVAP | % White<br>CVAP | % Black<br>CVAP | %<br>Indigenous<br>CVAP | % Asian<br>CVAP | %<br>Hawaiian<br>or Other<br>Pac. Is.<br>CVAP |  |  |  |
| Α                             | 29.2%            | 13.4%           | 9.1%            | 0.9%                    | 44.5%           | 1.6%                                          |  |  |  |
| В                             | 36.8%            | 20.5%           | 11.3%           | 0.3%                    | 26.7%           | 2.3%                                          |  |  |  |
| С                             | 33.4%            | 22.9%           | 17.2%           | 1.0%                    | 23.0%           | 1.7%                                          |  |  |  |
| D                             | 41.8%            | 16.4%           | 12.6%           | 0.3%                    | 23.8%           | 3.3%                                          |  |  |  |
| E                             | 32.5%            | 17.1%           | 7.7%            | 0.3%                    | 36.8%           | 3.8%                                          |  |  |  |
| F                             | 20.5%            | 33.3%           | 16.2%           | 0.9%                    | 26.8%           | 1.4%                                          |  |  |  |