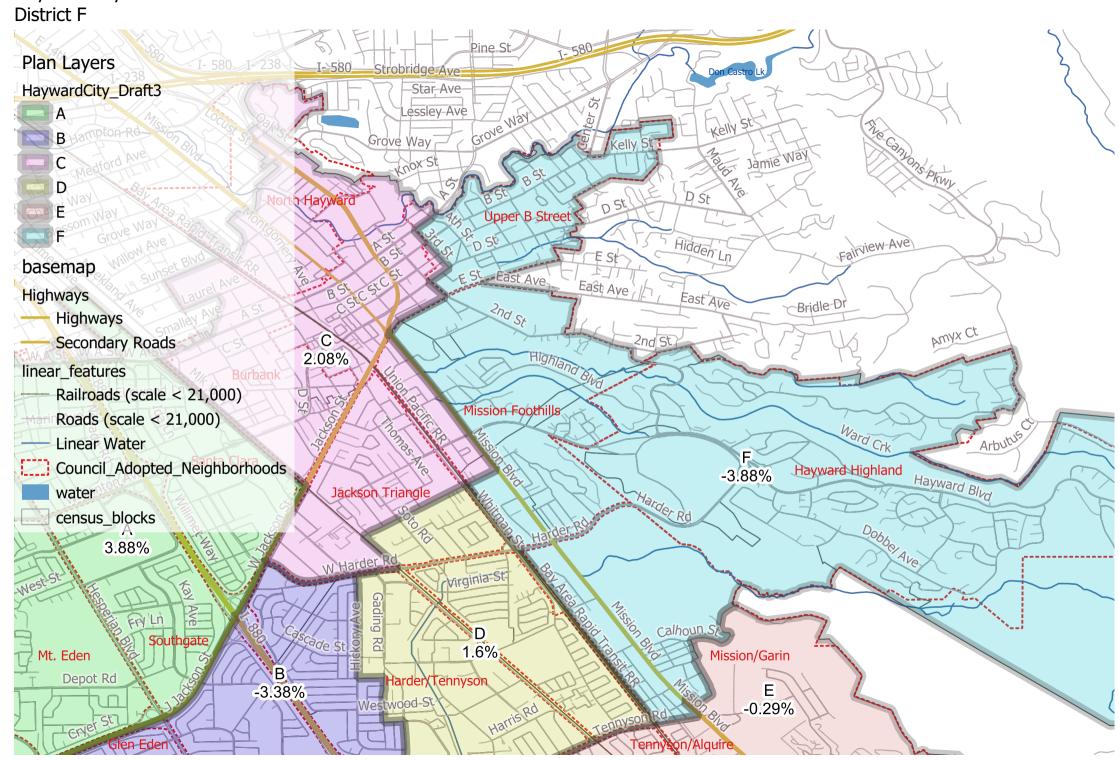

Hayward City Council - Draft Plan 3

Hayward City Council - Draft Plan 3 District F Plan Layers I-580