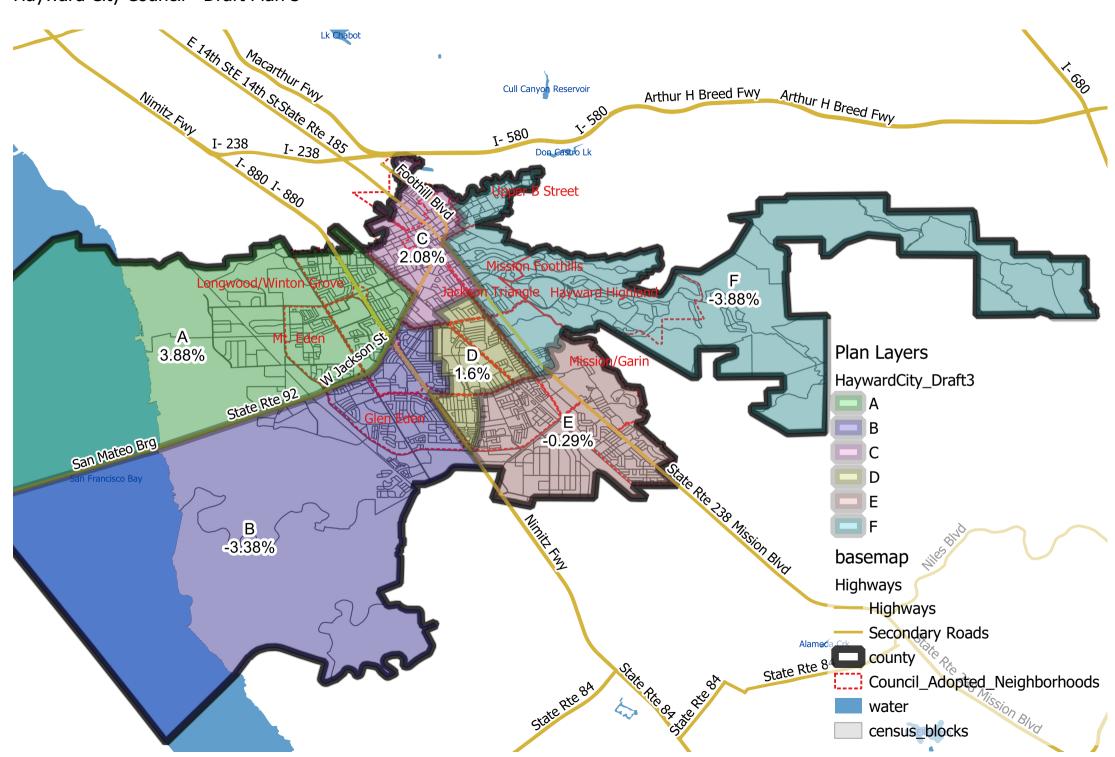

## Hayward City Council - Draft Plan 3

|          |            |           |           | Total      | Total        |  |
|----------|------------|-----------|-----------|------------|--------------|--|
|          |            |           |           | Citizen    | Registration |  |
|          | Total      |           | %         | Voting Age | as of Nov    |  |
| District | Population | Deviation | Deviation | Population | 2022         |  |
| Α        | 28,249     | 1,054     | 3.88%     | 16,576     | 13,345       |  |
| В        | 26,276     | -919      | -3.38%    | 18,782     | 14,329       |  |
| С        | 27,761     | 566       | 2.08%     | 16,240     | 12,154       |  |
| D        | 27,630     | 435       | 1.60%     | 13,819     | 10,846       |  |
| Е        | 27,117     | -78       | -0.29%    | 18,829     | 14,778       |  |
| F        | 26,139     | -1,056    | -3.88%    | 18,574     | 13,520       |  |

Hayward City Council - Draft Plan 3 District A

Hayward City Council - Draft Plan 3

Hayward City Council - Draft Plan 3 District B

Hayward City Council - Draft Plan 3 District C

Hayward City Council - Draft Plan 3 District D