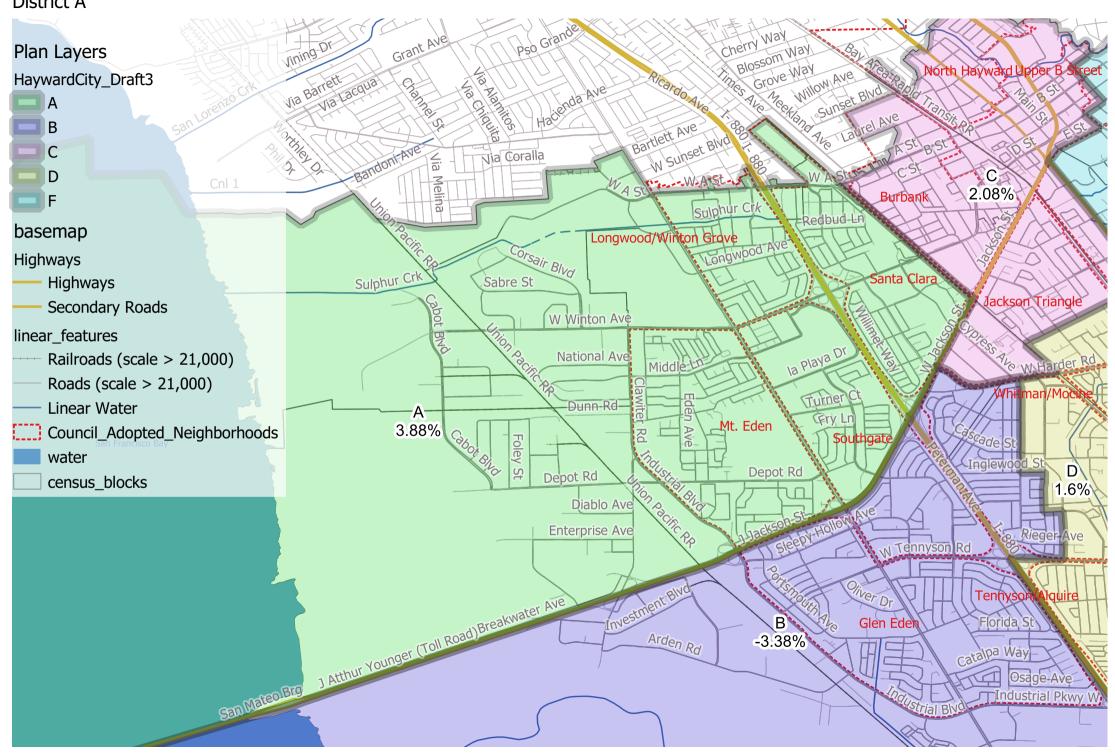

Hayward City Council - Draft Plan 3 District A

Hayward City Council - Draft Plan 3

Hayward City Council - Draft Plan 3 District B

Hayward City Council - Draft Plan 3 District C

Hayward City Council - Draft Plan 3 District D