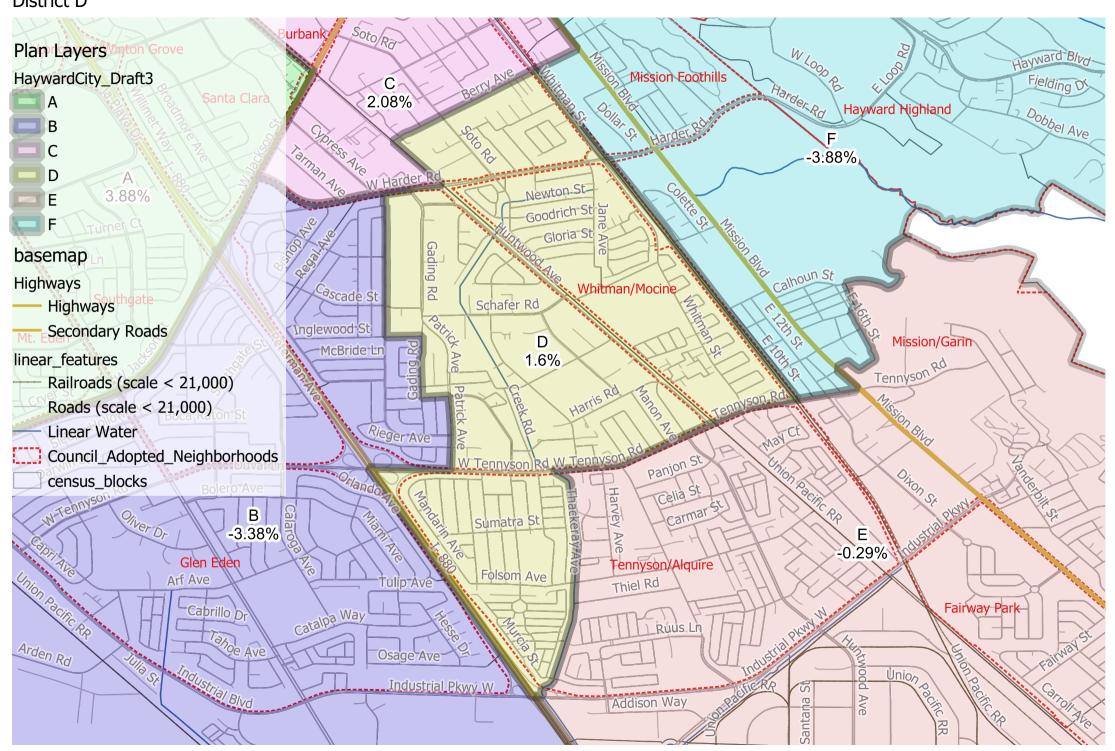

Hayward City Council - Draft Plan 3 District A

Hayward City Council - Draft Plan 3

Hayward City Council - Draft Plan 3 District B

Hayward City Council - Draft Plan 3 District C

Hayward City Council - Draft Plan 3 District D