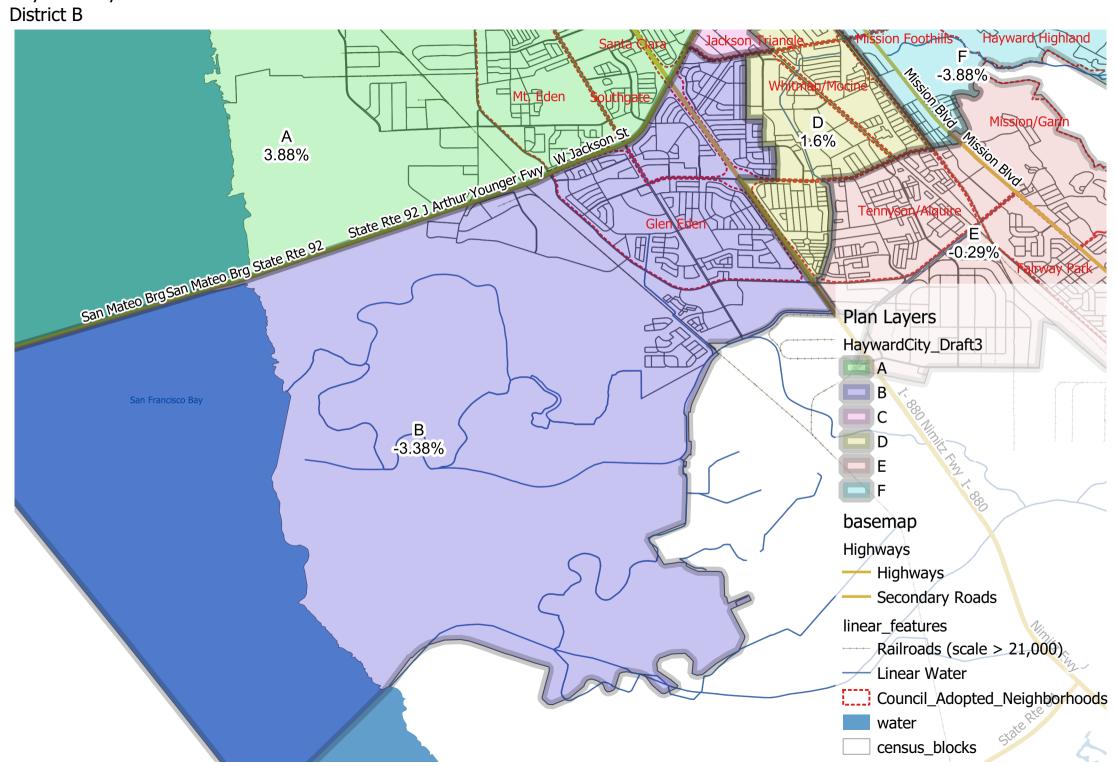

Hayward City Council - Draft Plan 3 District A

Hayward City Council - Draft Plan 3

Hayward City Council - Draft Plan 3 District B

Hayward City Council - Draft Plan 3 District C

Hayward City Council - Draft Plan 3 District D