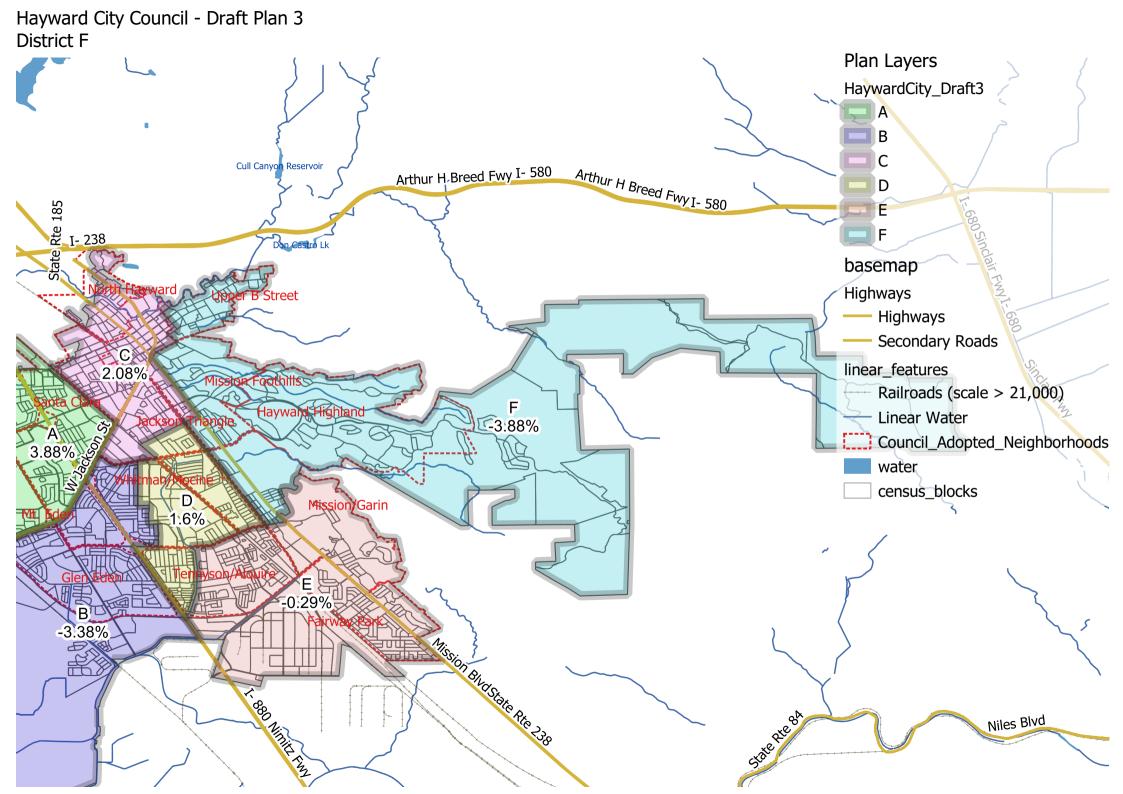

Hayward City Council - Draft Plan 3

Hayward City Council - Draft Plan 3 District F Plan Layers I-580