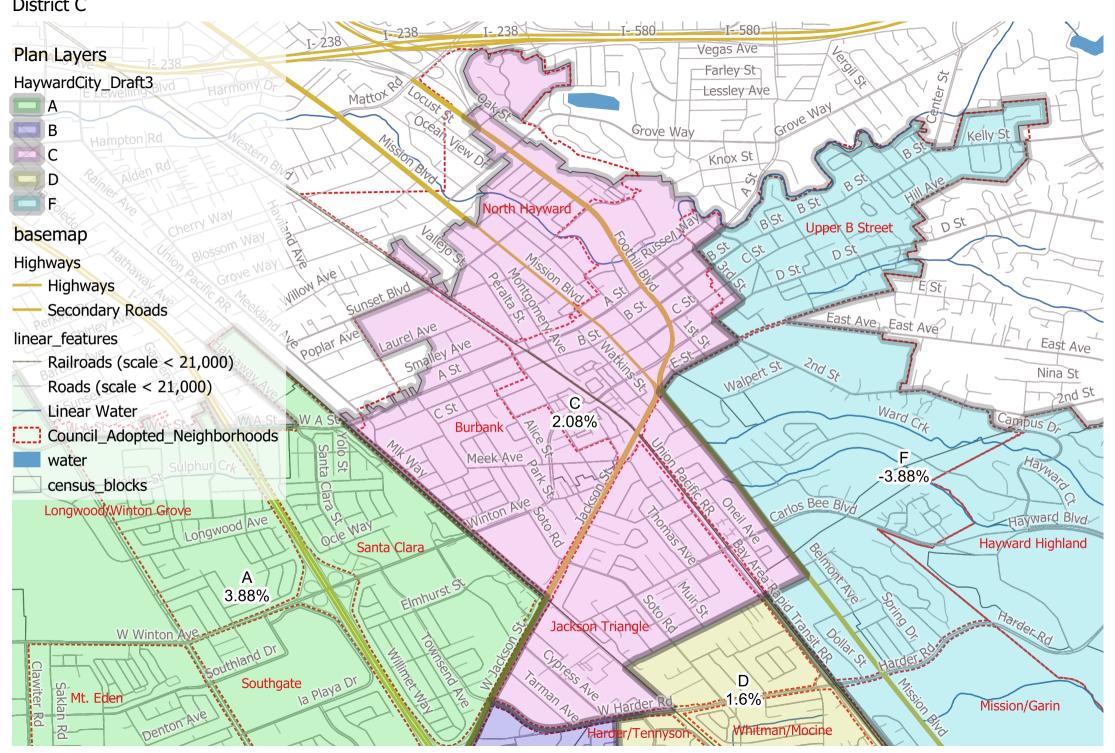

Hayward City Council - Draft Plan 3 District A

Hayward City Council - Draft Plan 3

Hayward City Council - Draft Plan 3 District B

Hayward City Council - Draft Plan 3 District C

Hayward City Council - Draft Plan 3 District D