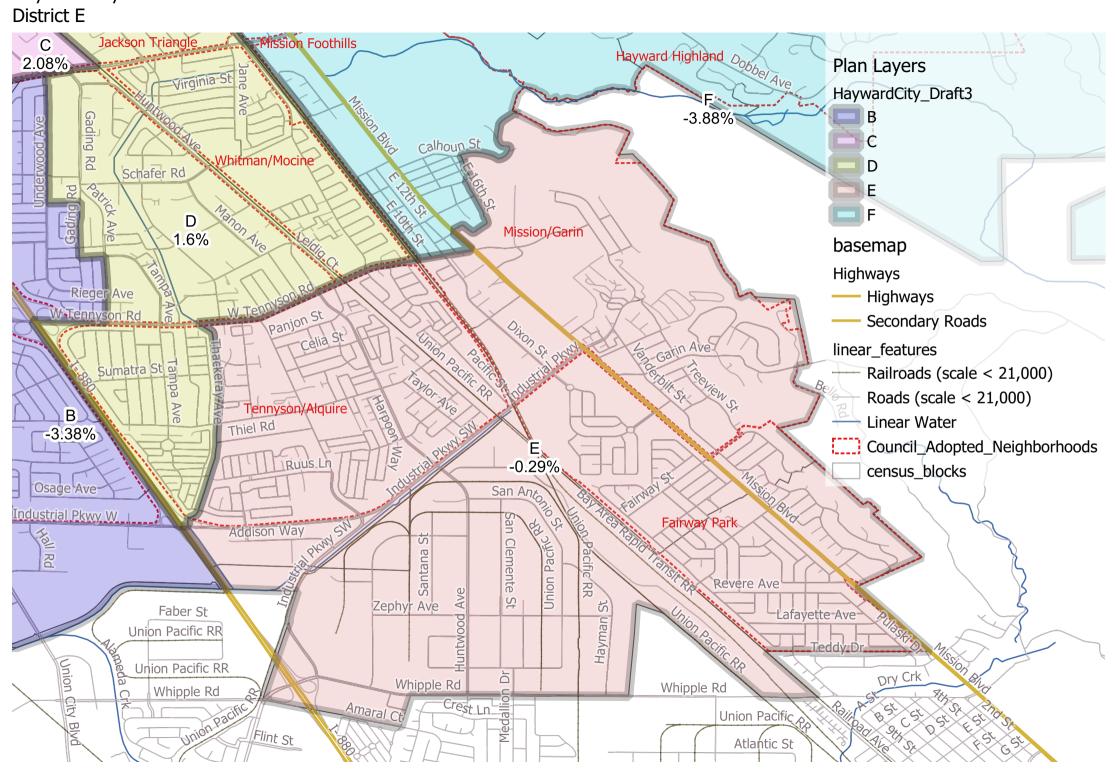

Hayward City Council - Draft Plan 3 District A

Hayward City Council - Draft Plan 3

Hayward City Council - Draft Plan 3 District B

Hayward City Council - Draft Plan 3 District C

Hayward City Council - Draft Plan 3 District D