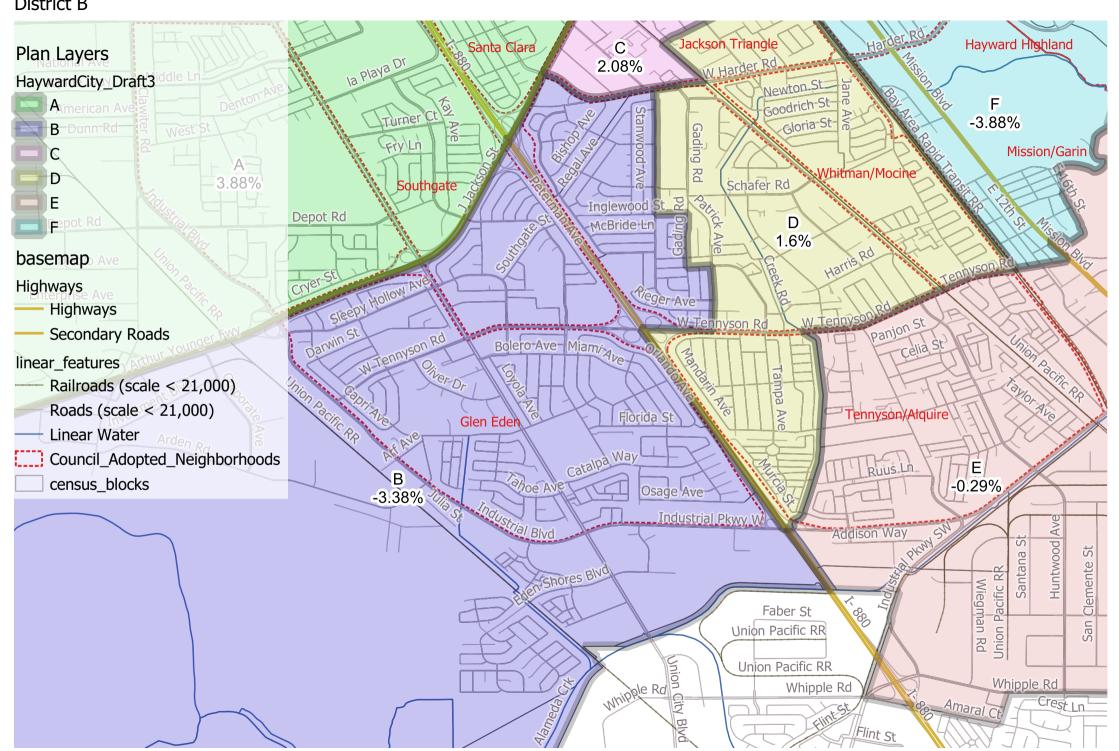

Hayward City Council - Draft Plan 3 District A

Hayward City Council - Draft Plan 3

Hayward City Council - Draft Plan 3 District B

Hayward City Council - Draft Plan 3 District C

Hayward City Council - Draft Plan 3 District D