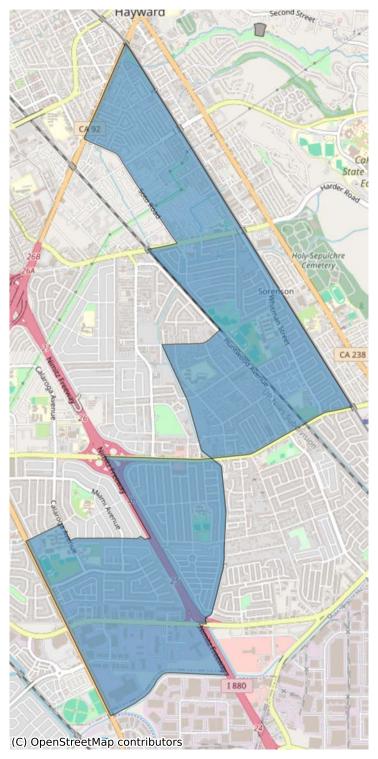

| Submission ID: MyCityCouncil_SD_0815202469                                             |
|----------------------------------------------------------------------------------------|
| Plan name: District 3                                                                  |
| District type: City Council District                                                   |
| Starting Map: blank_map                                                                |
| General comments:                                                                      |
| Submitted by:                                                                          |
| Compliance check:                                                                      |
| - Contiguity: N                                                                        |
| - Total population % deviation: N                                                      |
| - Assignment: N                                                                        |
| I acknowledge that my District map and description will be sent to the City Council: Y |