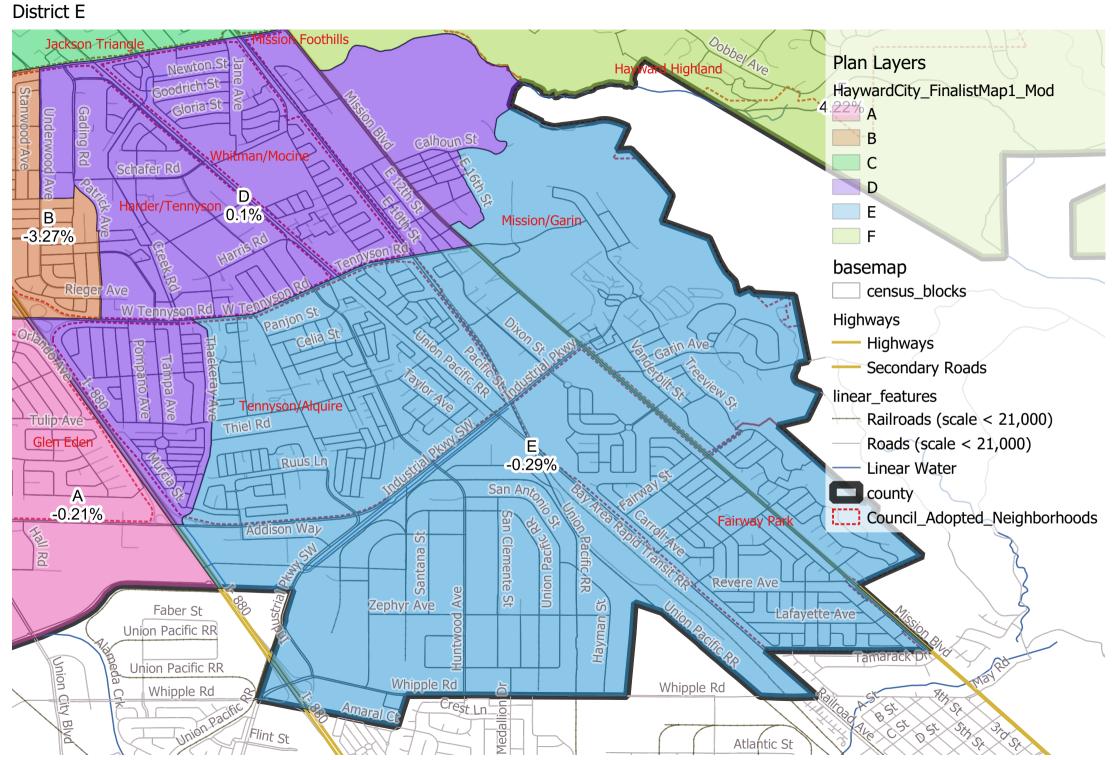

Hayward City Council - Finalist Map 1 Modified District D

Hayward City Council - Finalist Map 1 Modified District E

Hayward City Council - Finalist Map 1 Modified District F Plan Layers HaywardCity\_FinalistMap1\_Mod Cull Canyon Reservoir Arthur H Breed Fwy I- 580 I- 580 Arthur H Breed Ewy State Rte 185 I- 238 Don Castro Lk basemap census\_blocks Street Highways Highways Secondary Roads C F 4:22% -0.55% linear\_features Hayward Highland Railroads (scale > 21,000) Linear Water -3.27% county D Council\_Adopted\_Neighborhoods Mission Garin State Rte 92 0.1% water Tennyson/Afquire 三是 -0.29% Mission Bludstate Ric 230 -0.21% Niles Blvd