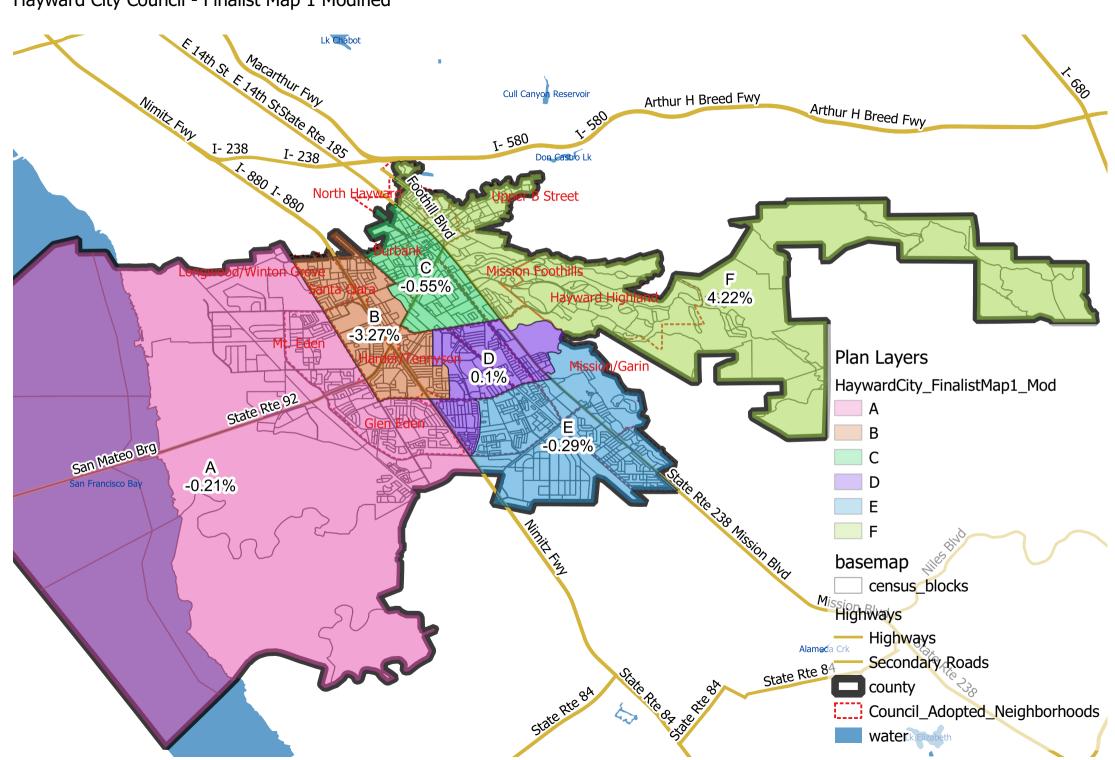

## Hayward City Council - Finalist Map 1 Modified

|          |            |           |           | Total      | Total        |  |
|----------|------------|-----------|-----------|------------|--------------|--|
|          |            |           |           | Citizen    | Registration |  |
|          | Total      |           | %         | Voting Age | as of Nov    |  |
| District | Population | Deviation | Deviation | Population | 2022         |  |
| Α        | 27,139     | -56       | -0.21%    | 19,254     | 14,610       |  |
| В        | 26,305     | -890      | -3.27%    | 15,503     | 12,870       |  |
| С        | 27,046     | -149      | -0.55%    | 15,171     | 11,556       |  |
| D        | 27,222     | 27        | 0.10%     | 13,837     | 10,544       |  |
| Е        | 27,117     | -78       | -0.29%    | 18,829     | 14,778       |  |
| F        | 28,343     | 1,148     | 4.22%     | 20,226     | 14,614       |  |

Hayward City Council - Finalist Map 1 Modified

Draft Map 1 Modification - Area Moved From District E to District D

Hayward City Council - Finalist Map 1 Modified District A

Hayward City Council - Finalist Map 1 Modified District B