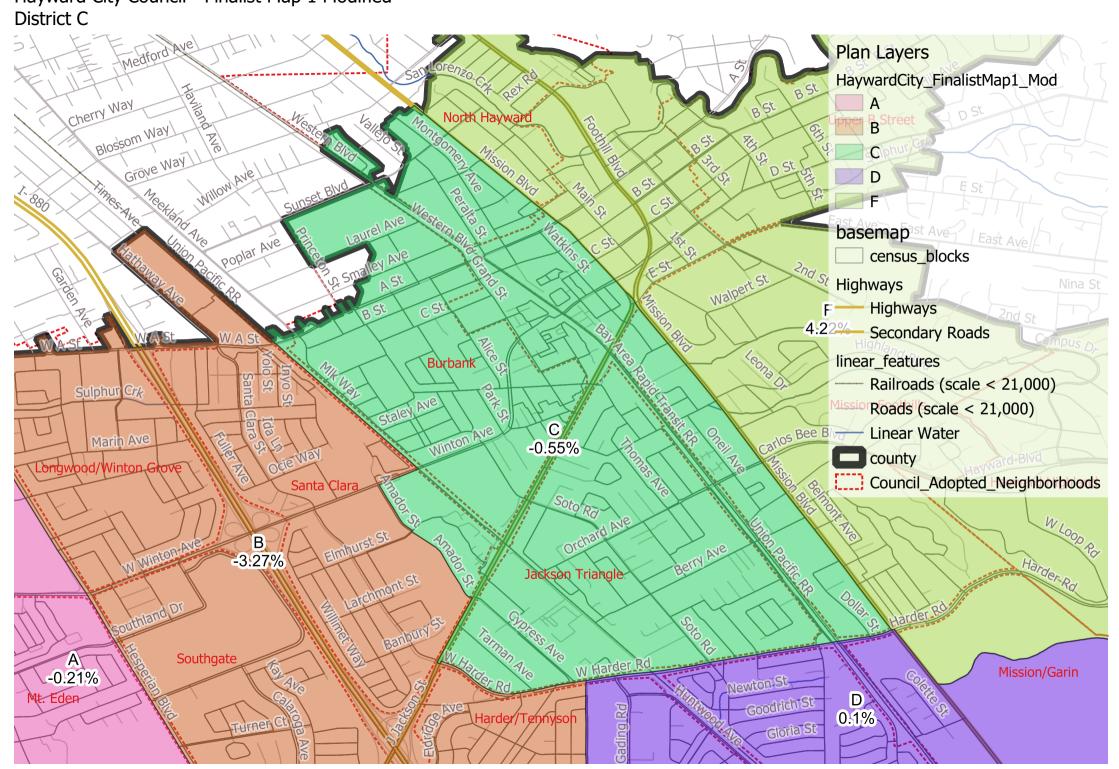

Hayward City Council - Finalist Map 1 Modified

Draft Map 1 Modification - Area Moved From District E to District D

Hayward City Council - Finalist Map 1 Modified District A

Hayward City Council - Finalist Map 1 Modified District B