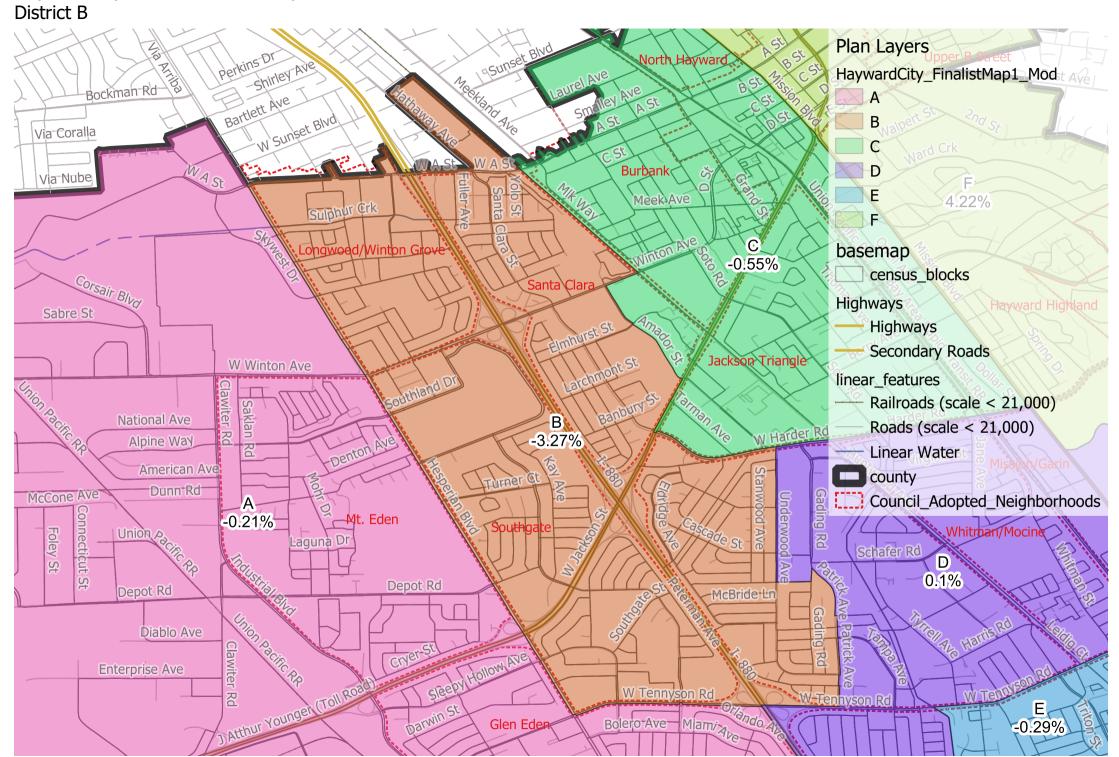

Hayward City Council - Finalist Map 1 Modified

Draft Map 1 Modification - Area Moved From District E to District D

Hayward City Council - Finalist Map 1 Modified District A

Hayward City Council - Finalist Map 1 Modified District B