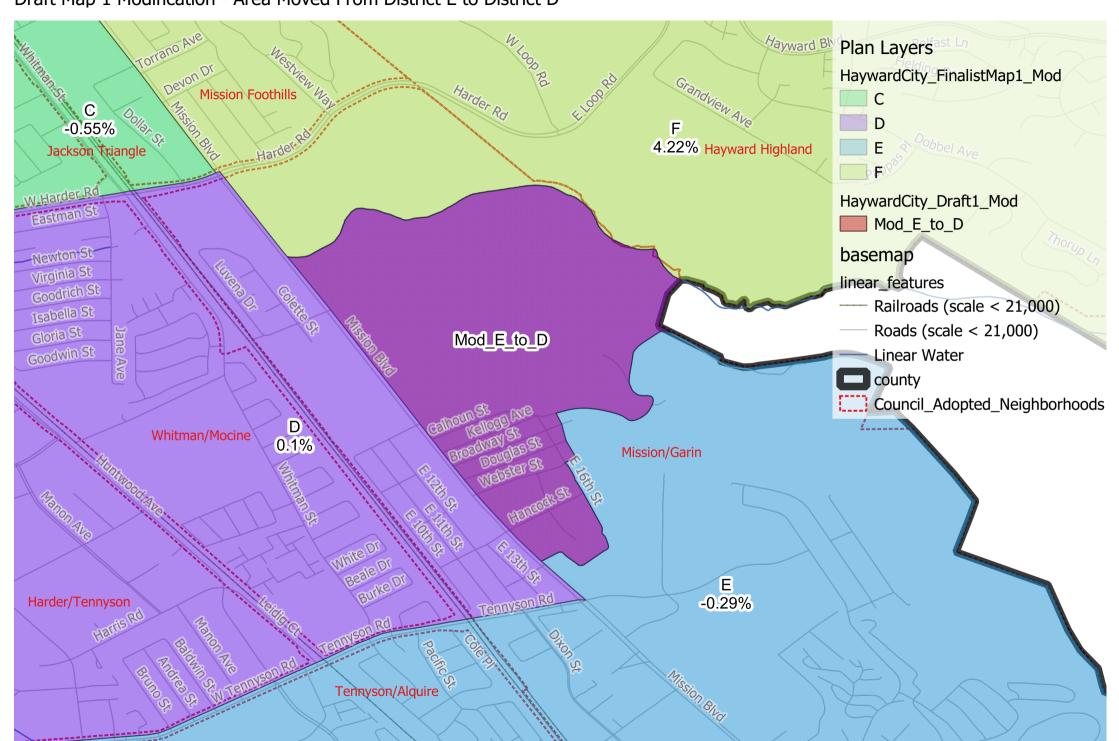

Hayward City Council - Finalist Map 1 Modified

Draft Map 1 Modification - Area Moved From District E to District D

Hayward City Council - Finalist Map 1 Modified District A

Hayward City Council - Finalist Map 1 Modified District B