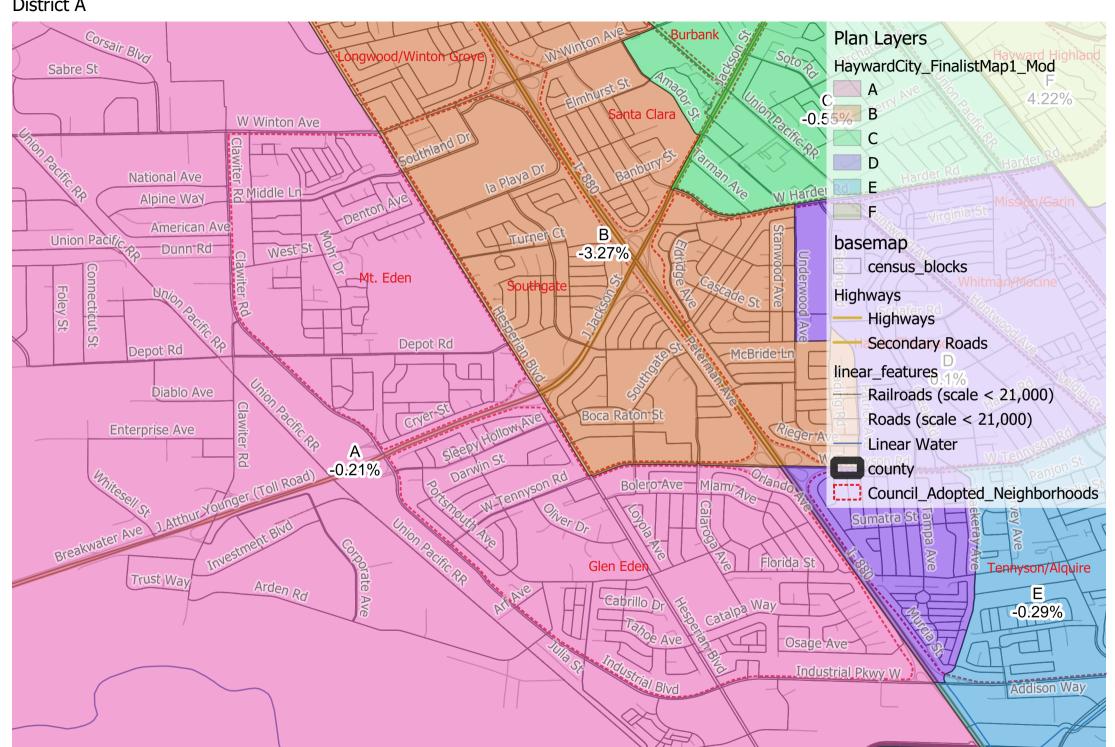

Hayward City Council - Finalist Map 1 Modified

Draft Map 1 Modification - Area Moved From District E to District D

Hayward City Council - Finalist Map 1 Modified District A

Hayward City Council - Finalist Map 1 Modified District B