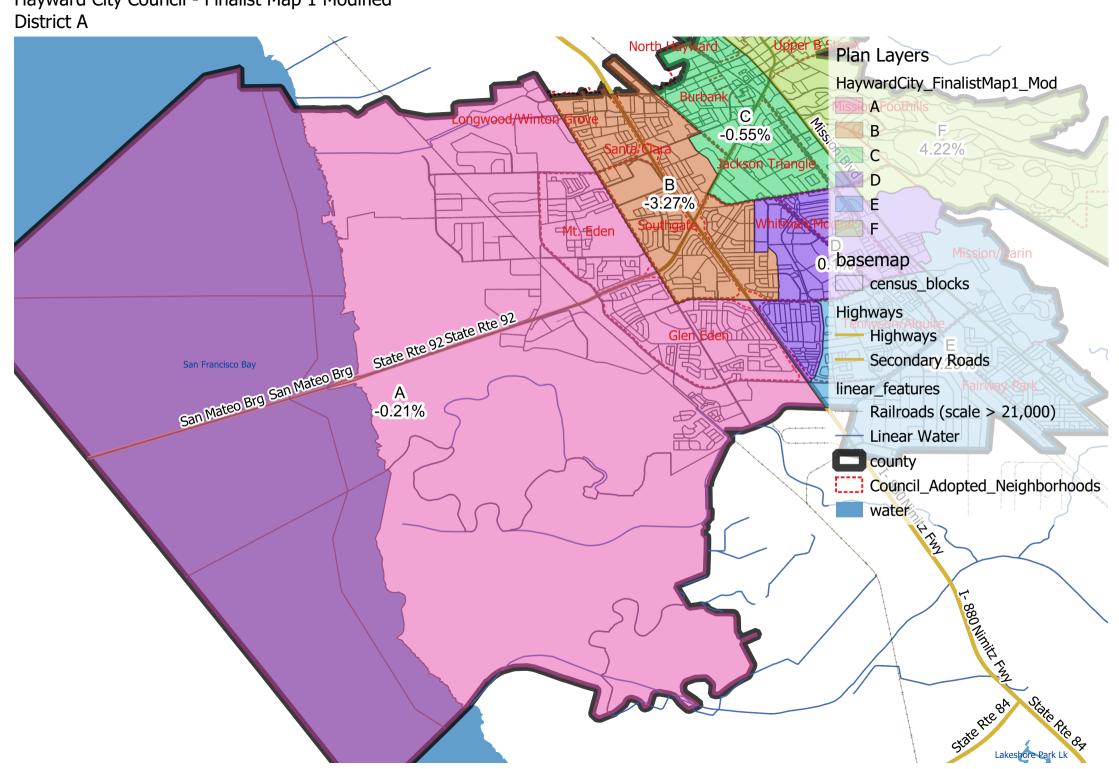

Hayward City Council - Finalist Map 1 Modified

Draft Map 1 Modification - Area Moved From District E to District D

Hayward City Council - Finalist Map 1 Modified District A

Hayward City Council - Finalist Map 1 Modified District B