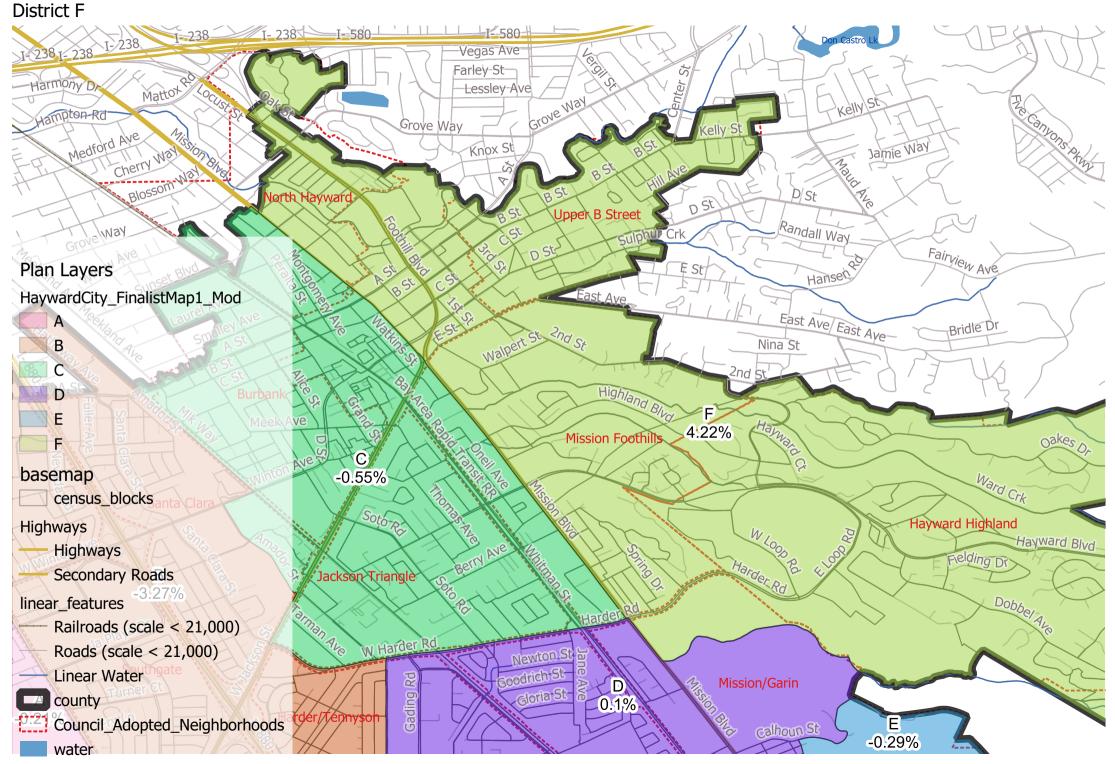

## Hayward City Council - Finalist Map 1 Modified

|          |            |           |           | Total      | Total        |  |
|----------|------------|-----------|-----------|------------|--------------|--|
|          |            |           |           | Citizen    | Registration |  |
|          | Total      |           | %         | Voting Age | as of Nov    |  |
| District | Population | Deviation | Deviation | Population | 2022         |  |
| Α        | 27,139     | -56       | -0.21%    | 19,254     | 14,610       |  |
| В        | 26,305     | -890      | -3.27%    | 15,503     | 12,870       |  |
| С        | 27,046     | -149      | -0.55%    | 15,171     | 11,556       |  |
| D        | 27,222     | 27        | 0.10%     | 13,837     | 10,544       |  |
| Е        | 27,117     | -78       | -0.29%    | 18,829     | 14,778       |  |
| F        | 28,343     | 1,148     | 4.22%     | 20,226     | 14,614       |  |

Hayward City Council - Finalist Map 1 Modified District D

Hayward City Council - Finalist Map 1 Modified District E

Hayward City Council - Finalist Map 1 Modified District F Plan Layers HaywardCity\_FinalistMap1\_Mod Cull Canyon Reservoir Arthur H Breed Fwy I- 580 I- 580 Arthur H Breed Ewy State Rte 185 I- 238 Don Castro Lk basemap census\_blocks Street Highways Highways Secondary Roads C F 4:22% -0.55% linear\_features Hayward Highland Railroads (scale > 21,000) Linear Water -3.27% county D Council\_Adopted\_Neighborhoods Mission Garin State Rte 92 0.1% water Tennyson/Afquire 三是 -0.29% Mission Bludstate Ric 230 -0.21% Niles Blvd

Hayward City Council - Finalist Map 1 Modified District F