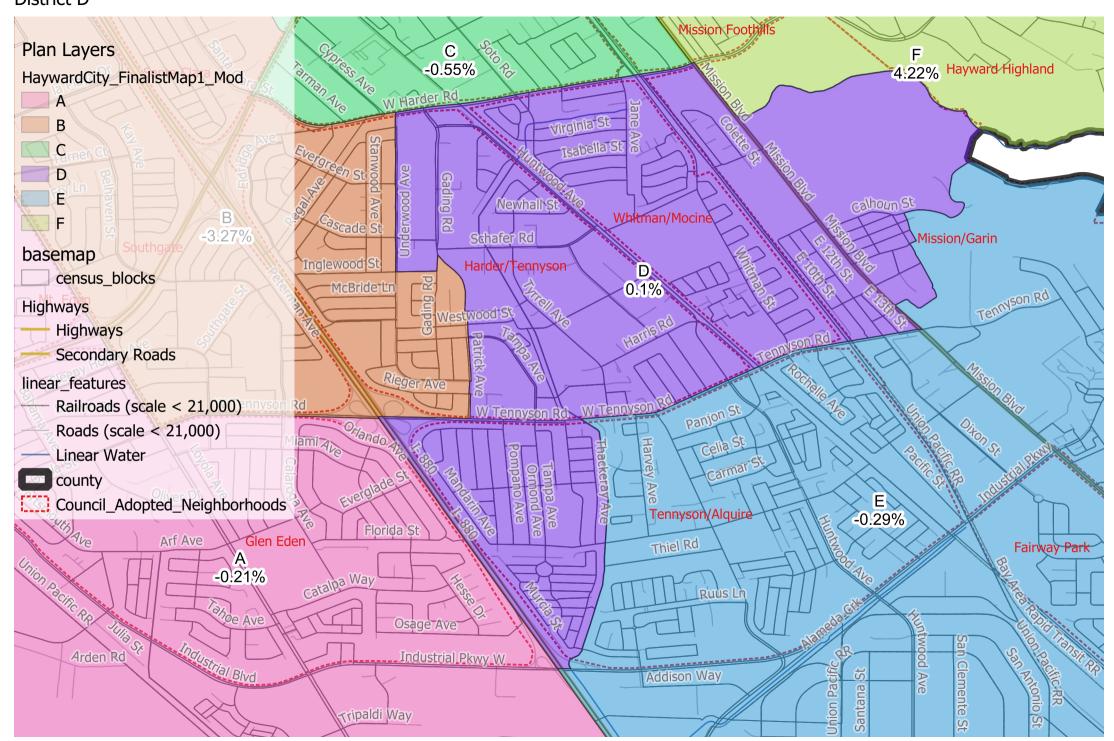

Hayward City Council - Finalist Map 1 Modified District D

Hayward City Council - Finalist Map 1 Modified District E

Hayward City Council - Finalist Map 1 Modified District F Plan Layers HaywardCity\_FinalistMap1\_Mod Cull Canyon Reservoir Arthur H Breed Fwy I- 580 I- 580 Arthur H Breed Ewy State Rte 185 I- 238 Don Castro Lk basemap census\_blocks Street Highways Highways Secondary Roads C F 4:22% -0.55% linear\_features Hayward Highland Railroads (scale > 21,000) Linear Water -3.27% county D Council\_Adopted\_Neighborhoods Mission Garin State Rte 92 0.1% water Tennyson/Afquire 三是 -0.29% Mission Bludstate Ric 230 -0.21% Niles Blvd