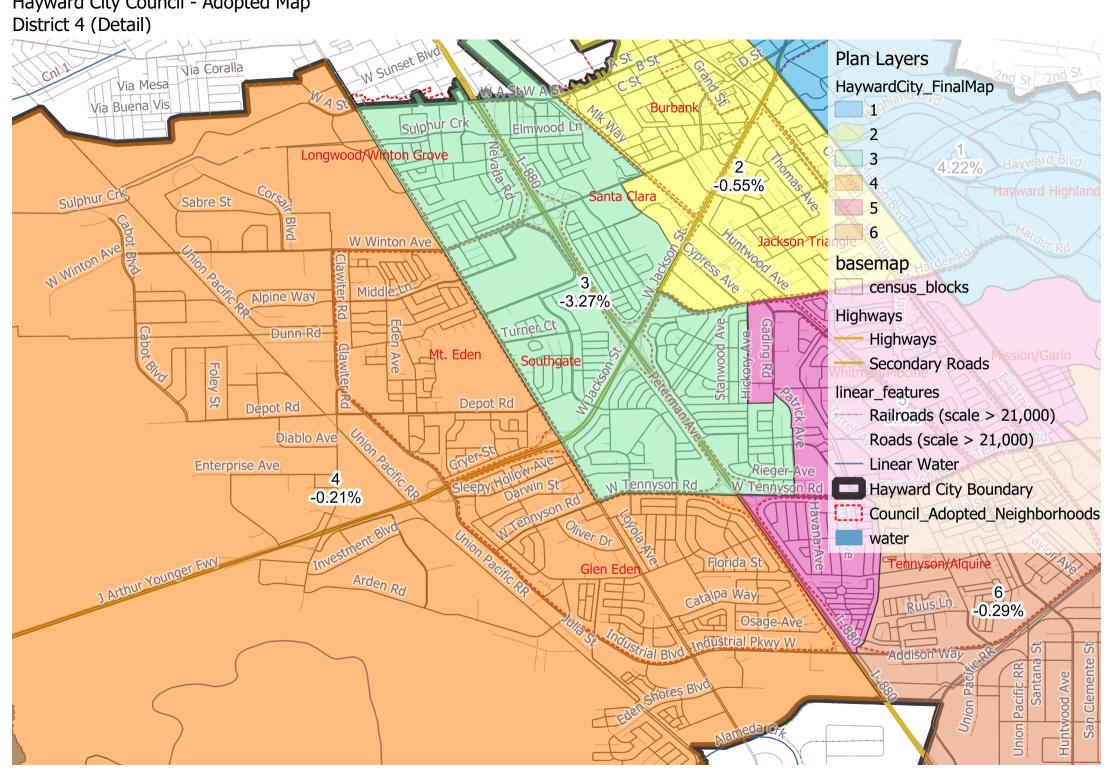

## Hayward City Council - Adopted Map

|          |            |           |           | Total      | Total        |  |
|----------|------------|-----------|-----------|------------|--------------|--|
|          |            |           |           | Citizen    | Registration |  |
|          | Total      |           | %         | Voting Age | as of Nov    |  |
| District | Population | Deviation | Deviation | Population | 2022         |  |
| 1        | 28,343     | 1,148     | 4.22%     | 20,226     | 14,614       |  |
| 2        | 27,046     | -149      | -0.55%    | 15,171     | 11,556       |  |
| 3        | 26,305     | -890      | -3.27%    | 15,503     | 12,870       |  |
| 4        | 27,139     | -56       | -0.21%    | 19,254     | 14,610       |  |
| 5        | 27,222     | 27        | 0.10%     | 13,837     | 10,544       |  |
| 6        | 27,117     | -78       | -0.29%    | 18,829     | 14,778       |  |