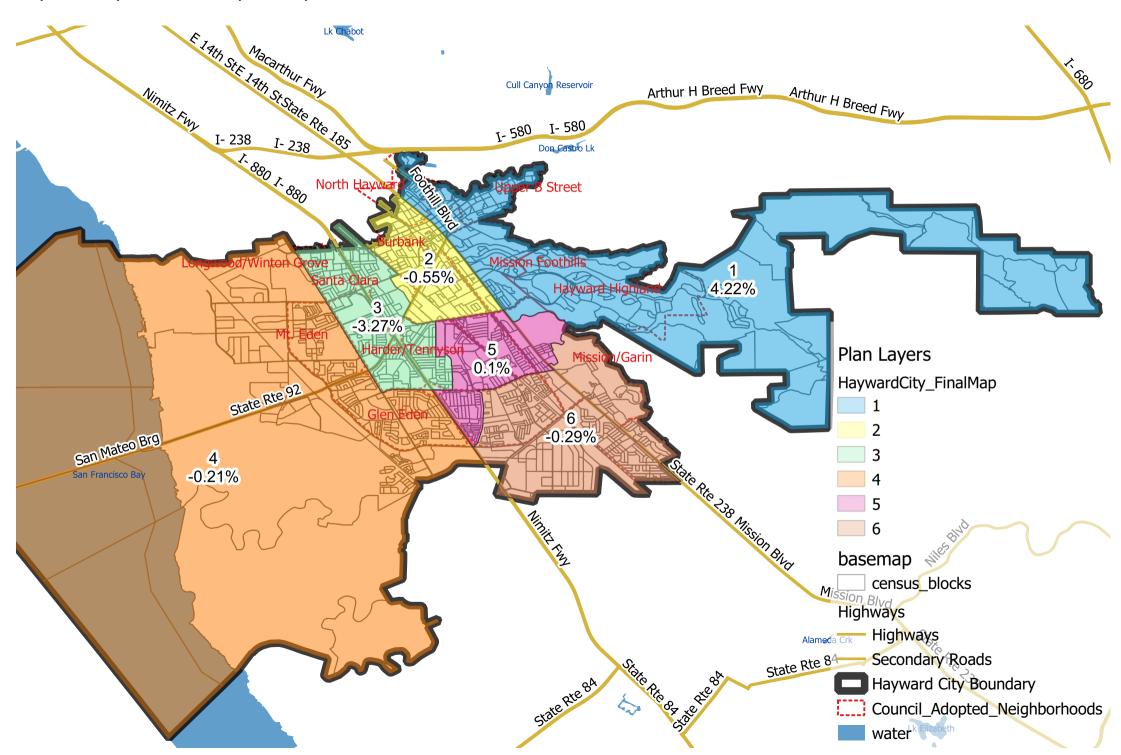

## Hayward City Council - Adopted Map

## Hayward City Council - Adopted Map

|          |            |           |           | Total      | Total        |  |
|----------|------------|-----------|-----------|------------|--------------|--|
|          |            |           |           | Citizen    | Registration |  |
|          | Total      |           | %         | Voting Age | as of Nov    |  |
| District | Population | Deviation | Deviation | Population | 2022         |  |
| 1        | 28,343     | 1,148     | 4.22%     | 20,226     | 14,614       |  |
| 2        | 27,046     | -149      | -0.55%    | 15,171     | 11,556       |  |
| 3        | 26,305     | -890      | -3.27%    | 15,503     | 12,870       |  |
| 4        | 27,139     | -56       | -0.21%    | 19,254     | 14,610       |  |
| 5        | 27,222     | 27        | 0.10%     | 13,837     | 10,544       |  |
| 6        | 27,117     | -78       | -0.29%    | 18,829     | 14,778       |  |