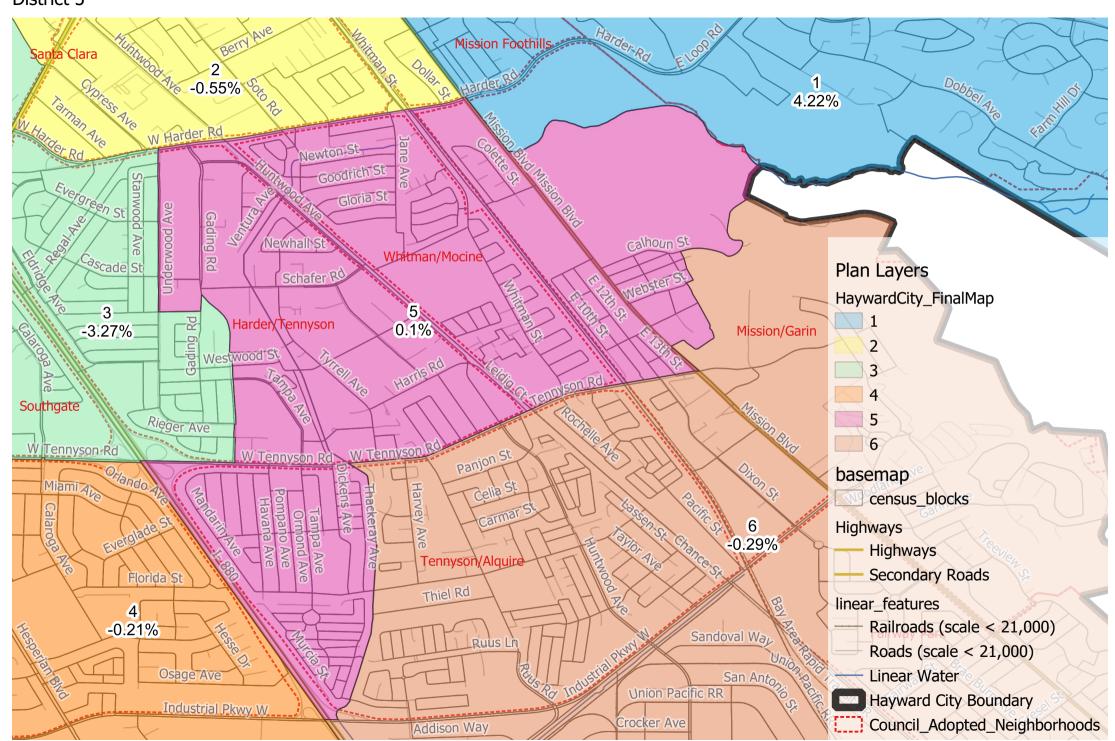

## Hayward City Council - Adopted Map

|          |            |           |           | Total      | Total        |  |
|----------|------------|-----------|-----------|------------|--------------|--|
|          |            |           |           | Citizen    | Registration |  |
|          | Total      |           | %         | Voting Age | as of Nov    |  |
| District | Population | Deviation | Deviation | Population | 2022         |  |
| 1        | 28,343     | 1,148     | 4.22%     | 20,226     | 14,614       |  |
| 2        | 27,046     | -149      | -0.55%    | 15,171     | 11,556       |  |
| 3        | 26,305     | -890      | -3.27%    | 15,503     | 12,870       |  |
| 4        | 27,139     | -56       | -0.21%    | 19,254     | 14,610       |  |
| 5        | 27,222     | 27        | 0.10%     | 13,837     | 10,544       |  |
| 6        | 27,117     | -78       | -0.29%    | 18,829     | 14,778       |  |