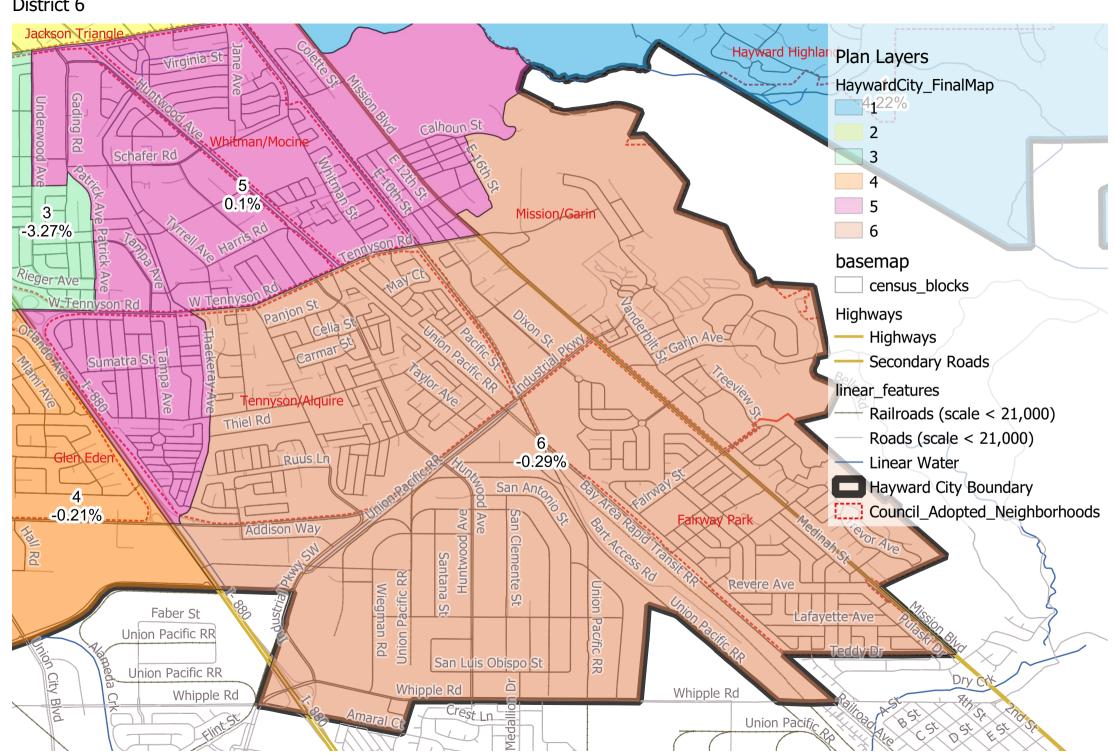

## Hayward City Council - Adopted Map

|          |            |           |           | Total      | Total        |  |
|----------|------------|-----------|-----------|------------|--------------|--|
|          |            |           |           | Citizen    | Registration |  |
|          | Total      |           | %         | Voting Age | as of Nov    |  |
| District | Population | Deviation | Deviation | Population | 2022         |  |
| 1        | 28,343     | 1,148     | 4.22%     | 20,226     | 14,614       |  |
| 2        | 27,046     | -149      | -0.55%    | 15,171     | 11,556       |  |
| 3        | 26,305     | -890      | -3.27%    | 15,503     | 12,870       |  |
| 4        | 27,139     | -56       | -0.21%    | 19,254     | 14,610       |  |
| 5        | 27,222     | 27        | 0.10%     | 13,837     | 10,544       |  |
| 6        | 27,117     | -78       | -0.29%    | 18,829     | 14,778       |  |