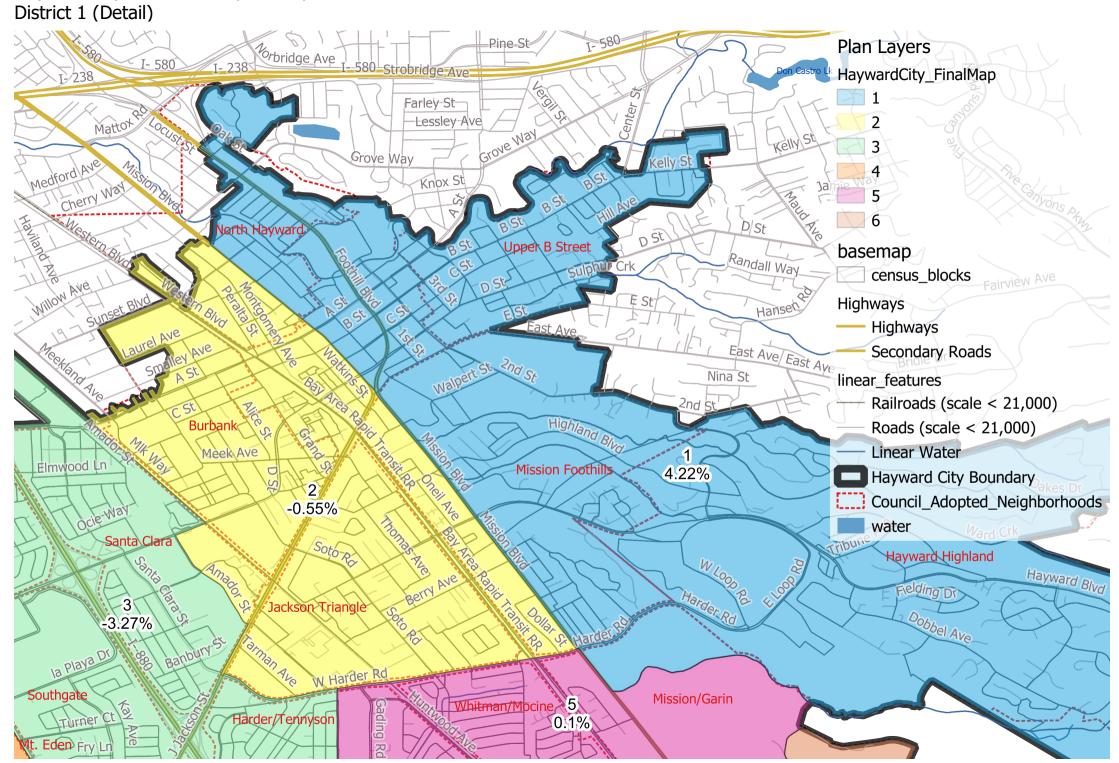

Hayward City Council - Adopted Map District 1 (Detail)

0.1%

Whitman/Mocin

Hayward City Council - Adopted Map District 3

Hayward City Council - Adopted Map

Hayward City Council - Adopted Map District 5

Hayward City Council - Adopted Map District 6