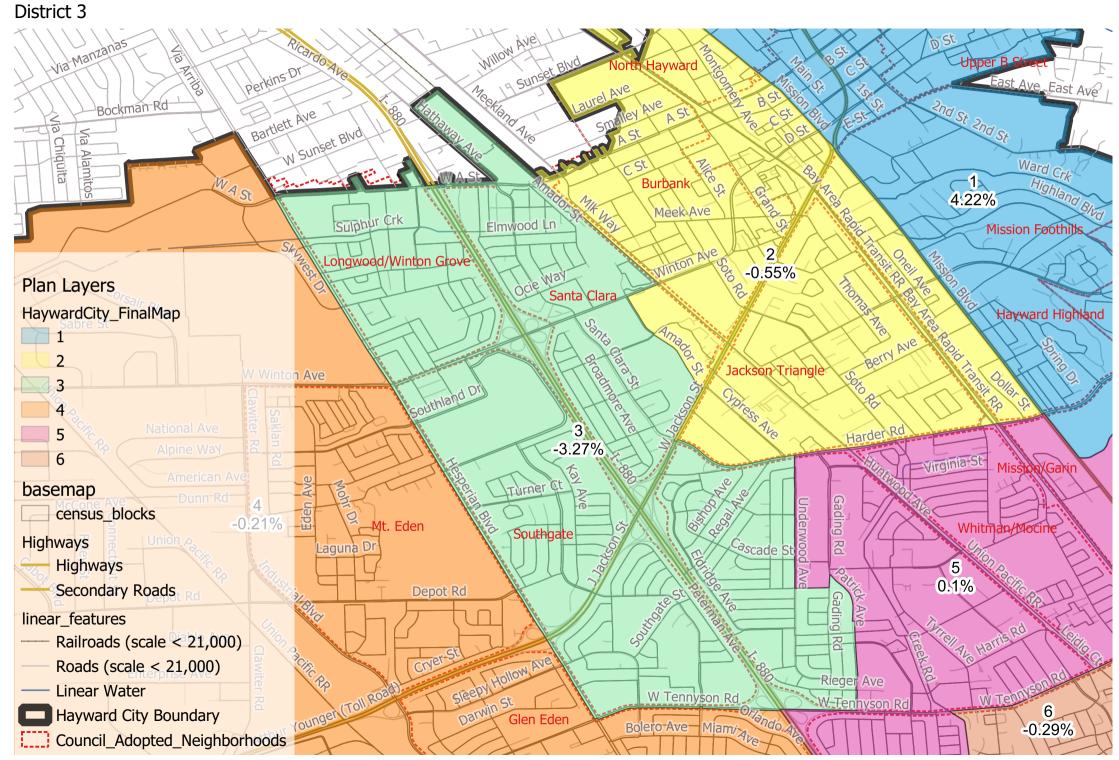

Hayward City Council - Adopted Map District 1 (Detail)

0.1%

Whitman/Mocin

Hayward City Council - Adopted Map District 3

Hayward City Council - Adopted Map

Hayward City Council - Adopted Map District 5

Hayward City Council - Adopted Map District 6