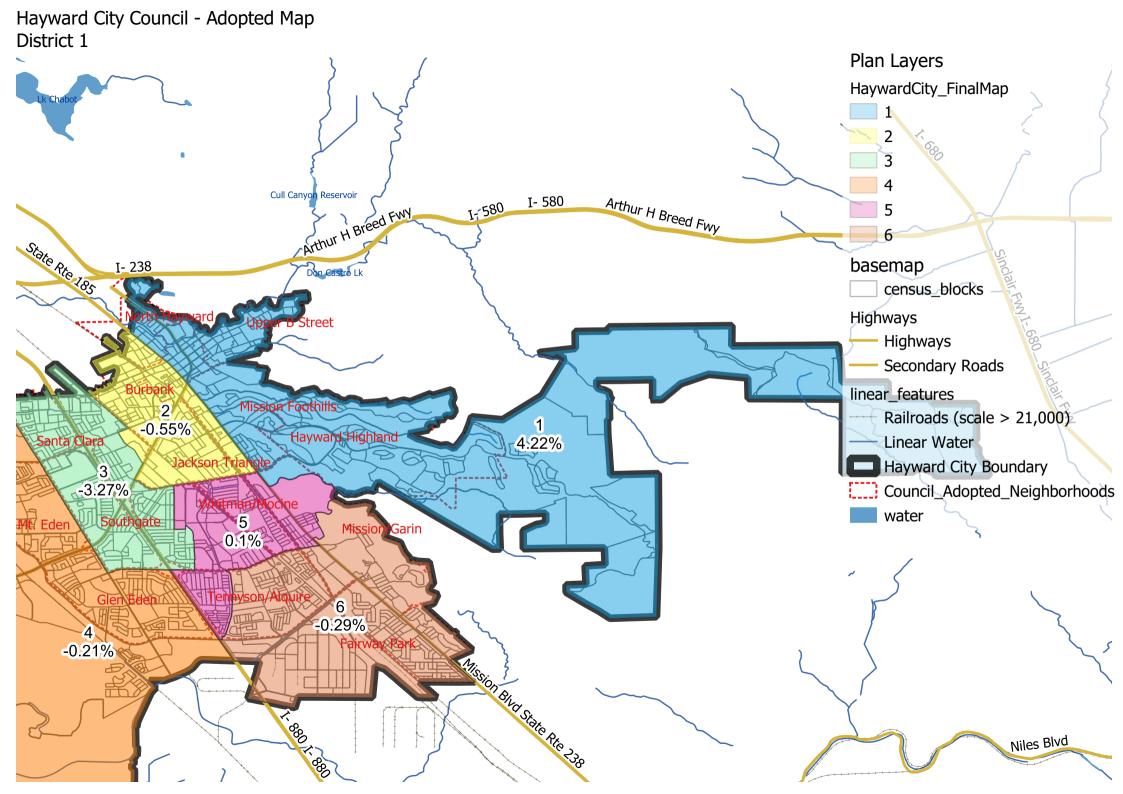

## Hayward City Council - Adopted Map

## Hayward City Council - Adopted Map

|          |            |           |           | Total      | Total        |  |
|----------|------------|-----------|-----------|------------|--------------|--|
|          |            |           |           | Citizen    | Registration |  |
|          | Total      |           | %         | Voting Age | as of Nov    |  |
| District | Population | Deviation | Deviation | Population | 2022         |  |
| 1        | 28,343     | 1,148     | 4.22%     | 20,226     | 14,614       |  |
| 2        | 27,046     | -149      | -0.55%    | 15,171     | 11,556       |  |
| 3        | 26,305     | -890      | -3.27%    | 15,503     | 12,870       |  |
| 4        | 27,139     | -56       | -0.21%    | 19,254     | 14,610       |  |
| 5        | 27,222     | 27        | 0.10%     | 13,837     | 10,544       |  |
| 6        | 27,117     | -78       | -0.29%    | 18,829     | 14,778       |  |