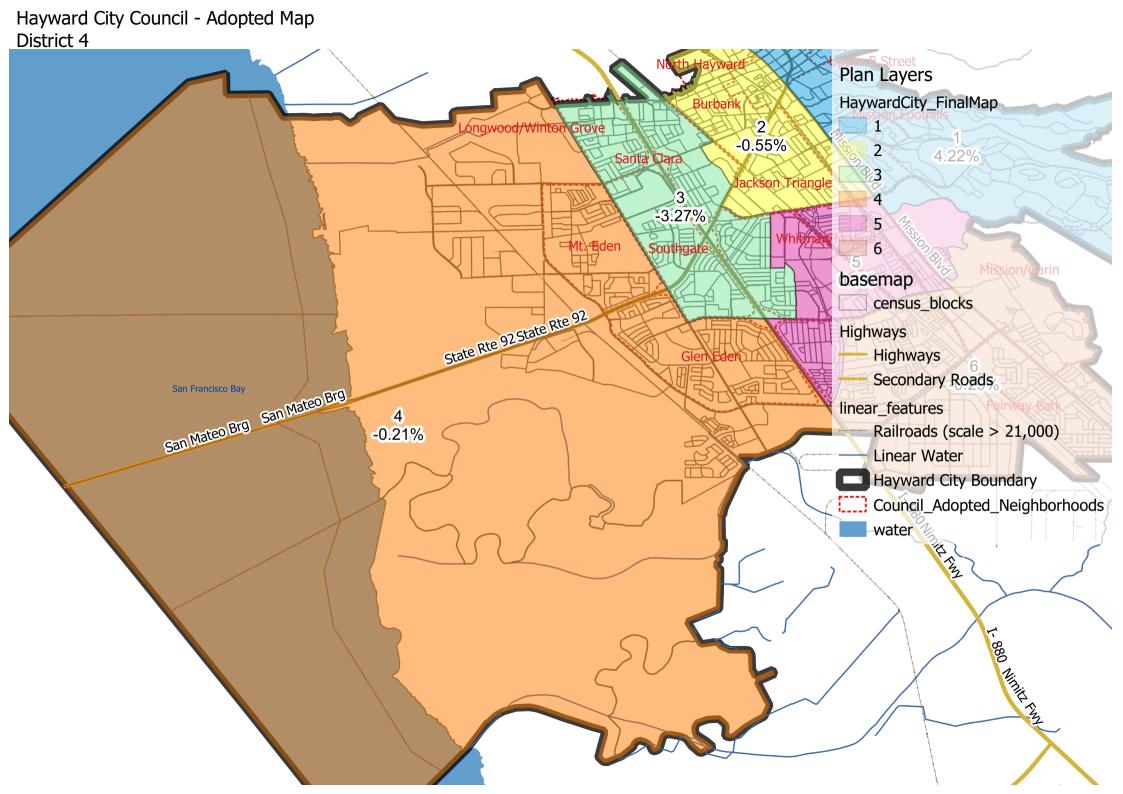

## Hayward City Council - Adopted Map

|          |            |           |           | Total      | Total        |  |
|----------|------------|-----------|-----------|------------|--------------|--|
|          |            |           |           | Citizen    | Registration |  |
|          | Total      |           | %         | Voting Age | as of Nov    |  |
| District | Population | Deviation | Deviation | Population | 2022         |  |
| 1        | 28,343     | 1,148     | 4.22%     | 20,226     | 14,614       |  |
| 2        | 27,046     | -149      | -0.55%    | 15,171     | 11,556       |  |
| 3        | 26,305     | -890      | -3.27%    | 15,503     | 12,870       |  |
| 4        | 27,139     | -56       | -0.21%    | 19,254     | 14,610       |  |
| 5        | 27,222     | 27        | 0.10%     | 13,837     | 10,544       |  |
| 6        | 27,117     | -78       | -0.29%    | 18,829     | 14,778       |  |