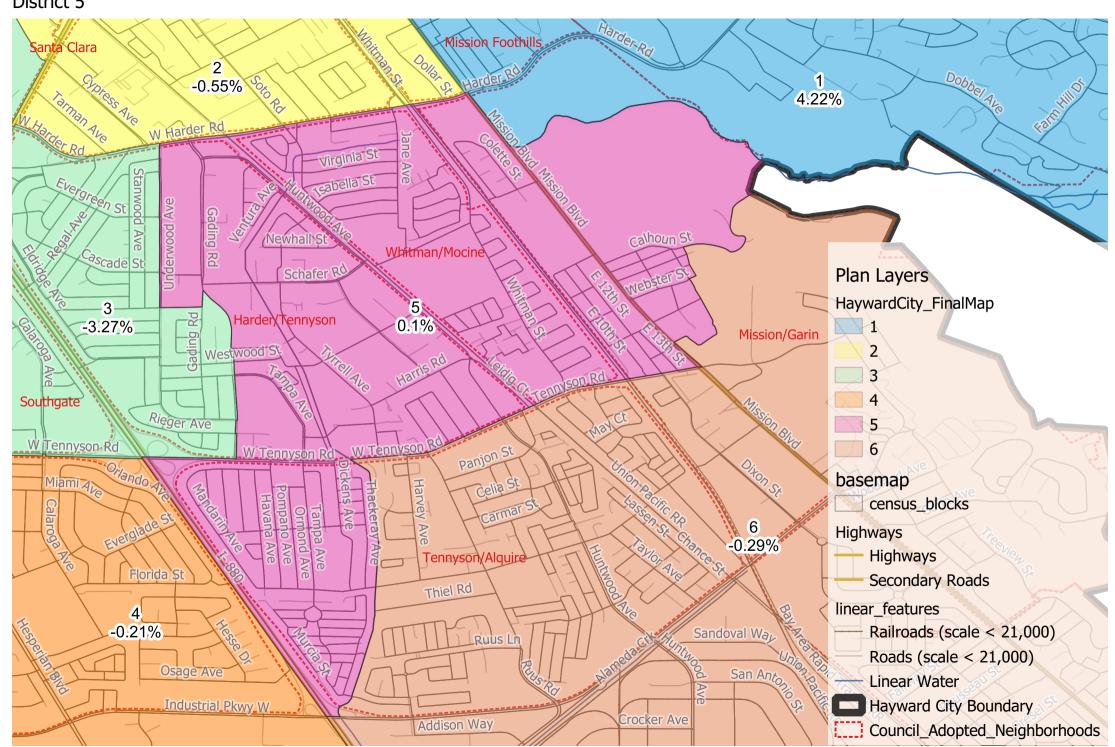

Hayward City Council - Final Map for Adoption on October 8, 2024 District 4

Hayward City Council - Final Map for Adoption on October 8, 2024 District 5

Hayward City Council - Final Map for Adoption on October 8, 2024 District 6