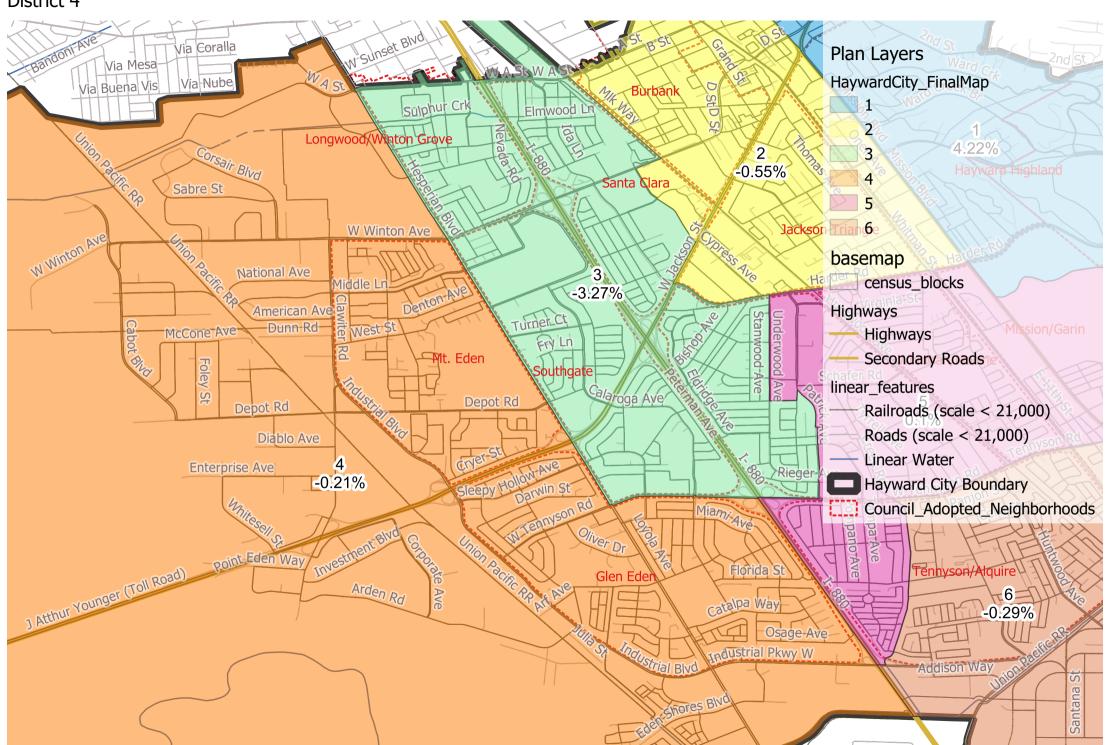

Hayward City Council - Final Map for Adoption on October 8, 2024

Hayward City Council - Final Map for Adoption on October 8, 2024 District 3

Hayward City Council - Final Map for Adoption on October 8, 2024 District 4

Hayward City Council - Final Map for Adoption on October 8, 2024 District 4

Hayward City Council - Final Map for Adoption on October 8, 2024 District 5

Hayward City Council - Final Map for Adoption on October 8, 2024 District 6