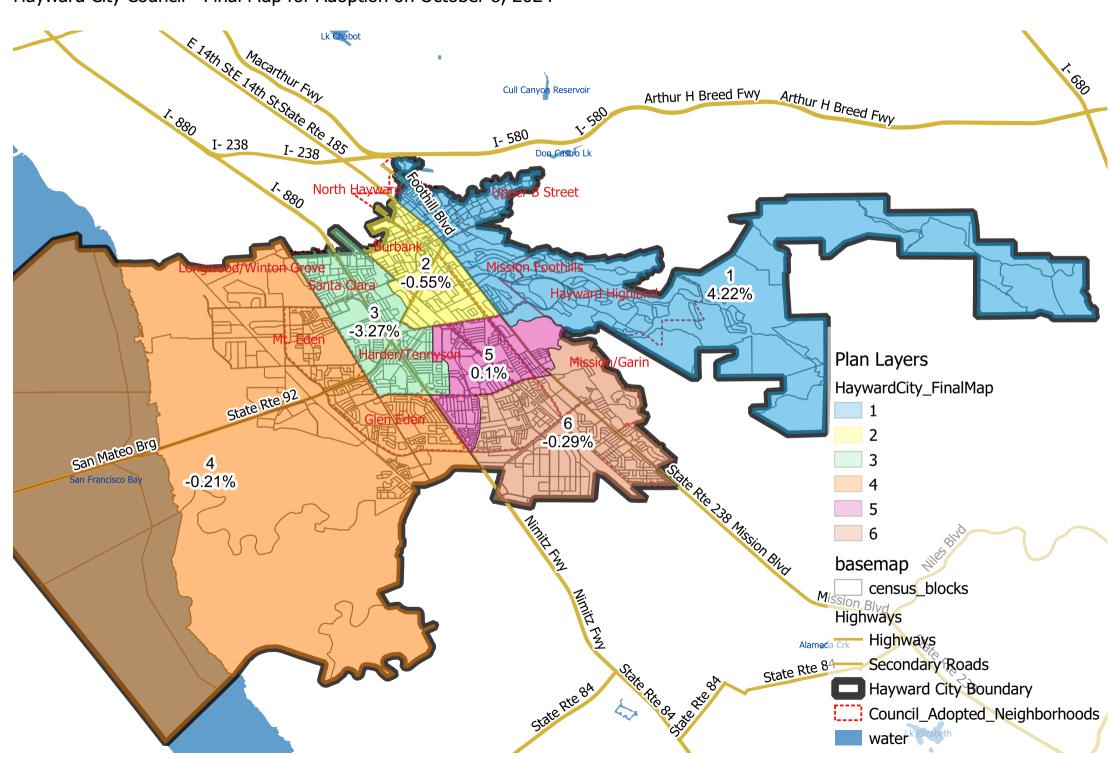

## Hayward City Council - Final Map for Adoption on October 8, 2024

|          |            |           |           | Total      | Total        |
|----------|------------|-----------|-----------|------------|--------------|
|          |            |           |           | Citizen    | Registration |
|          | Total      |           | %         | Voting Age | as of Nov    |
| District | Population | Deviation | Deviation | Population | 2022         |
| 1        | 28,343     | 1,148     | 4.22%     | 20,226     | 14,614       |
| 2        | 27,046     | -149      | -0.55%    | 15,171     | 11,556       |
| 3        | 26,305     | -890      | -3.27%    | 15,503     | 12,870       |
| 4        | 27,139     | -56       | -0.21%    | 19,254     | 14,610       |
| 5        | 27,222     | 27        | 0.10%     | 13,837     | 10,544       |
| 6        | 27,117     | -78       | -0.29%    | 18,829     | 14,778       |

Hayward City Council - Final Map for Adoption on October 8, 2024

Hayward City Council - Final Map for Adoption on October 8, 2024 District 3

Hayward City Council - Final Map for Adoption on October 8, 2024 District 4