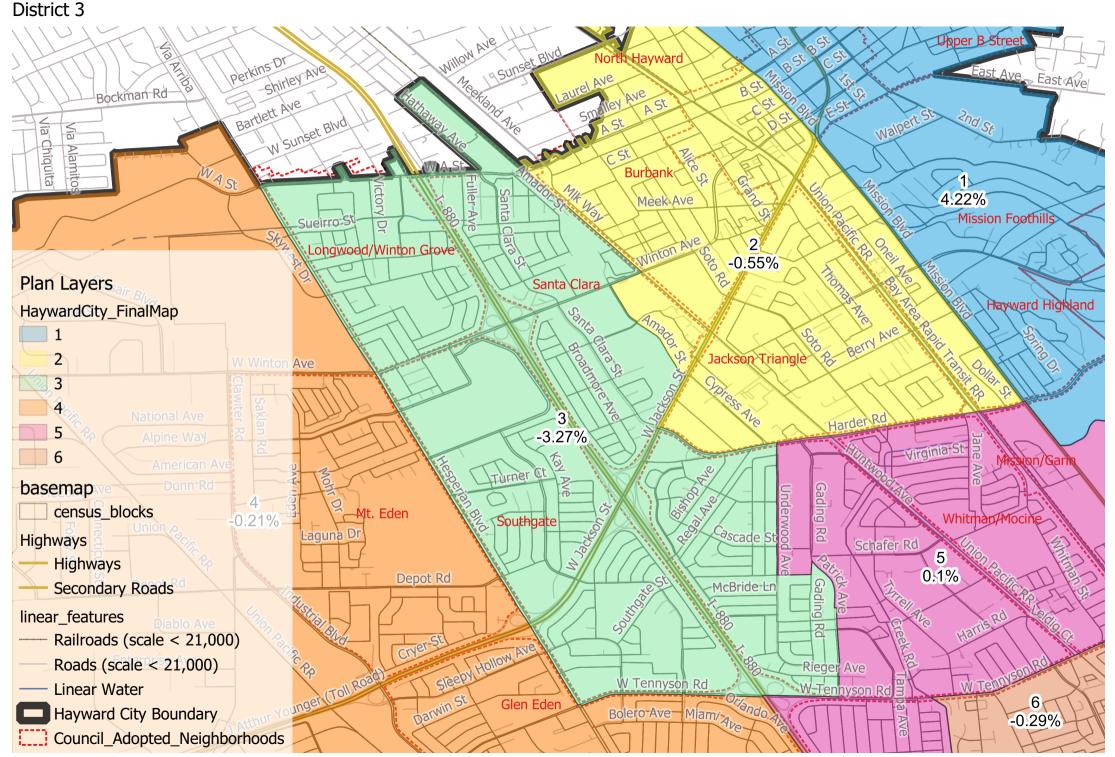

Hayward City Council - Final Map for Adoption on October 8, 2024

Hayward City Council - Final Map for Adoption on October 8, 2024 District 3

Hayward City Council - Final Map for Adoption on October 8, 2024 District 4