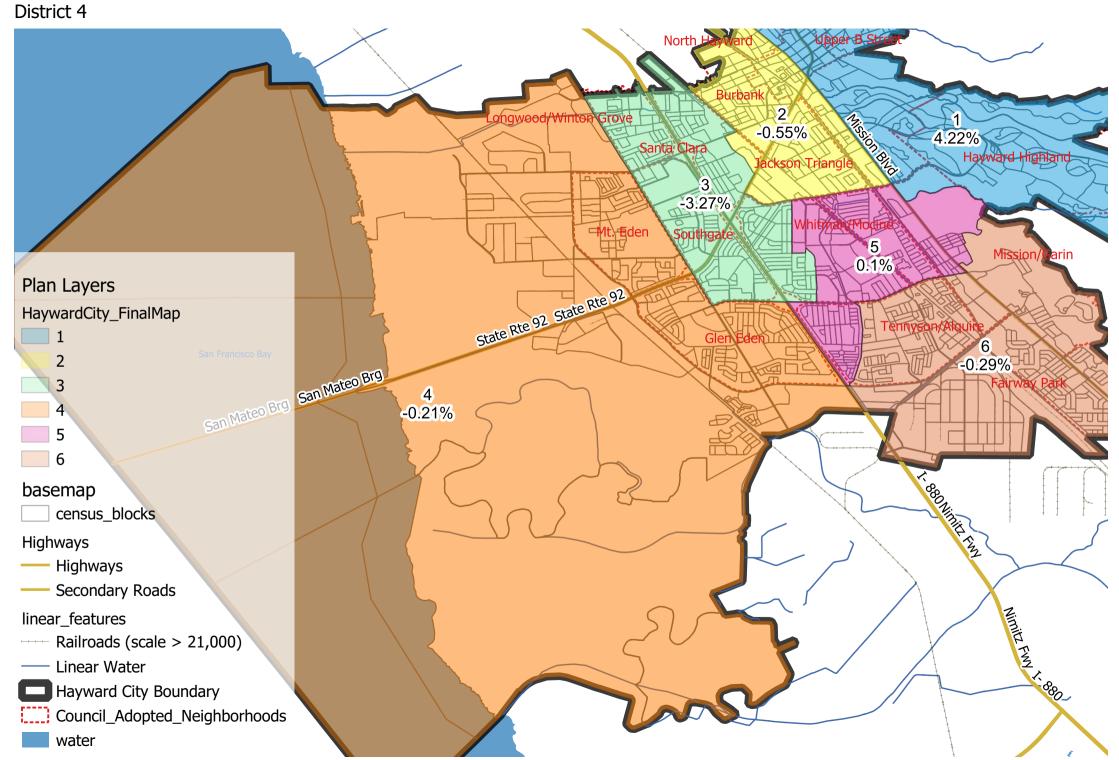

Hayward City Council - Final Map for Adoption on October 8, 2024

Hayward City Council - Final Map for Adoption on October 8, 2024 District 3

Hayward City Council - Final Map for Adoption on October 8, 2024 District 4

Hayward City Council - Final Map for Adoption on October 8, 2024 District 4

Hayward City Council - Final Map for Adoption on October 8, 2024 District 5

Hayward City Council - Final Map for Adoption on October 8, 2024 District 6