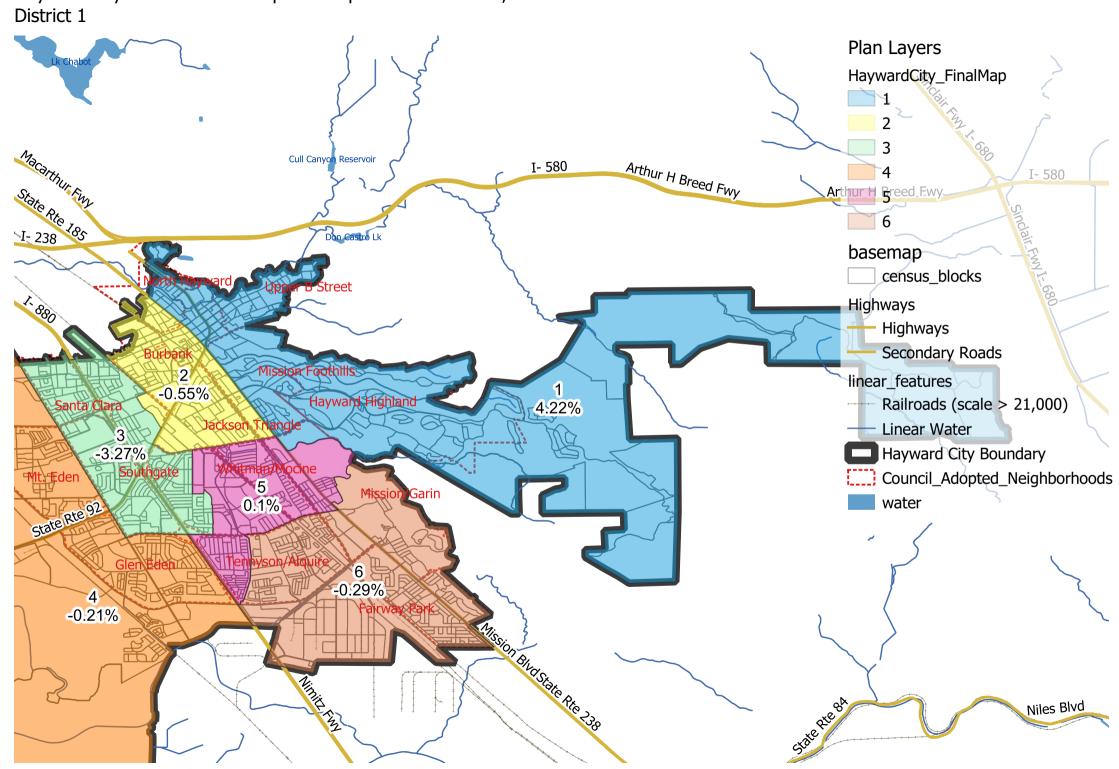

Hayward City Council - Final Map for Adoption on October 8, 2024

Hayward City Council - Final Map for Adoption on October 8, 2024 District 3

Hayward City Council - Final Map for Adoption on October 8, 2024 District 4