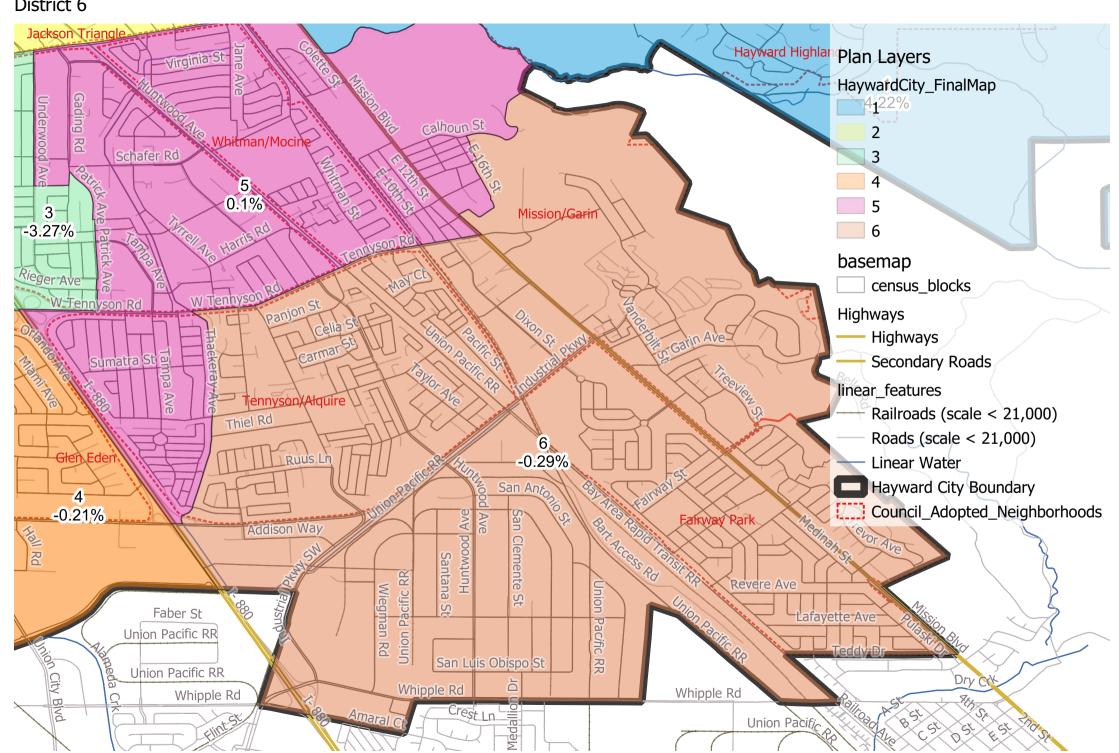

Hayward City Council - Final Map for Adoption on October 8, 2024 District 4

Hayward City Council - Final Map for Adoption on October 8, 2024 District 5

Hayward City Council - Final Map for Adoption on October 8, 2024 District 6